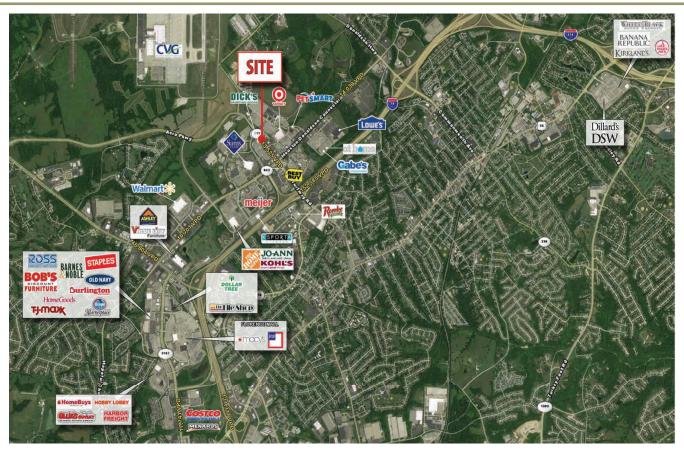

### PROPERTY DESCRIPTION

•99,578-square-foot shopping center occupied by Dick's Sporting Goods, Christmas Tree Shops and Jack's Pets. The center is adjacent to Target-\*\*and Sam's Club-\*\*anchored centers.

•The center is situated just north of the intersection of Houston and Turfway Roads. Houston Road serves as the main retail thoroughfare in the trade area and Turfway Road is a thoroughfare connecting the area's retail and commercial uses with Interstate 75/71 and the residential population.