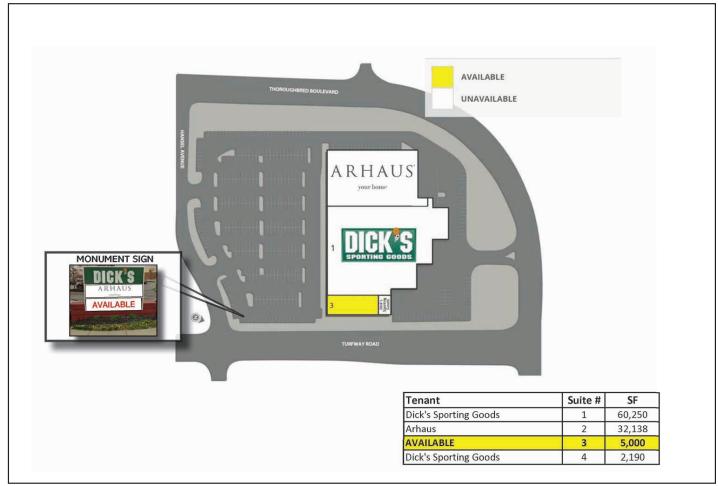

#### PROPERTY DETAILS

Total Square Footage: 99,578

#### **▶** TENANTS

<sup>\*\*</sup>Not owned.