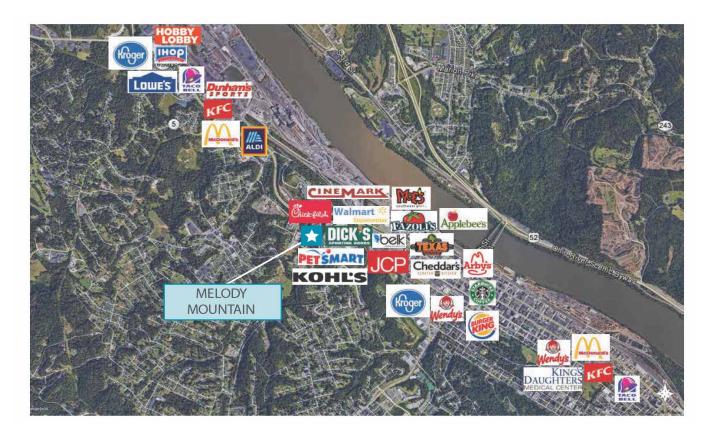

## PROPERTY DESCRIPTION

•The property is a 65,525-square-foot center anchored by Dick's Sporting Goods and PetSmart. The property is shadow-anchored by Walmart and Kohl's. \*\*

- •The center is located adjacent to Interstate 64, a major east-west freeway, where traffic counts average 5,375 cars per day. \*\*\*
- •Ashland Town Center Mall, Walmart, Lowe's and a movie theatre are all located within a two-mile radius of the shopping center.
- •Ashland is home to a number of major employers including AK Steel and King's Daughters Medical Center.