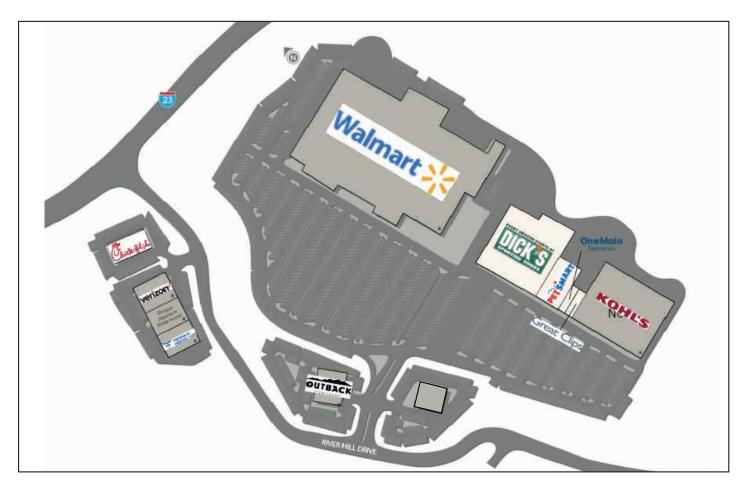

## PROPERTY DESCRIPTION

•The property is a 65,525-square-foot center anchored by Dick's Sporting Goods and PetSmart. The property is shadow-anchored by Walmart and Kohl's. \*\*

- •The center is located adjacent to Interstate 64, a major east-west freeway, where traffic counts average 5,375 cars per day. \*\*\*
- •Ashland Town Center Mall, Walmart, Lowe's and a movie theatre are all located within a two-mile radius of the shopping center.
- •Ashland is home to a number of major employers including AK Steel and King's Daughters Medical Center.

#### **▶** TENANTS

<sup>\*\*</sup>Not owned. \*\*\*KYTC