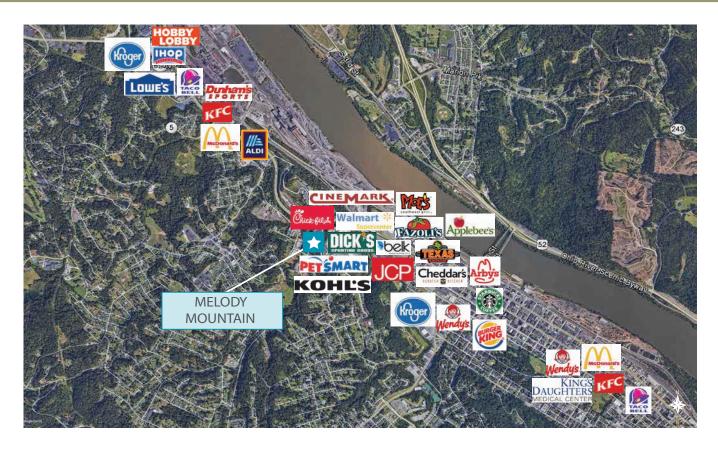

## ▶ PROPERTY DESCRIPTION

•The property is a 65,525-square-foot center anchored by Dick's Sporting Goods and PetSmart. The property is shadow-anchored by Walmart and Kohl's. \*\*

- •The center is located adjacent to Interstate 64, a major east-west freeway, where traffic counts average 5,375 cars per day. \*\*\*
- •Ashland Town Center Mall, Walmart, Lowe's and a movie theatre are all located within a two-mile radius of the shopping center.
- •Ashland is home to a number of major employers including AK Steel and King's Daughters Medical Center.