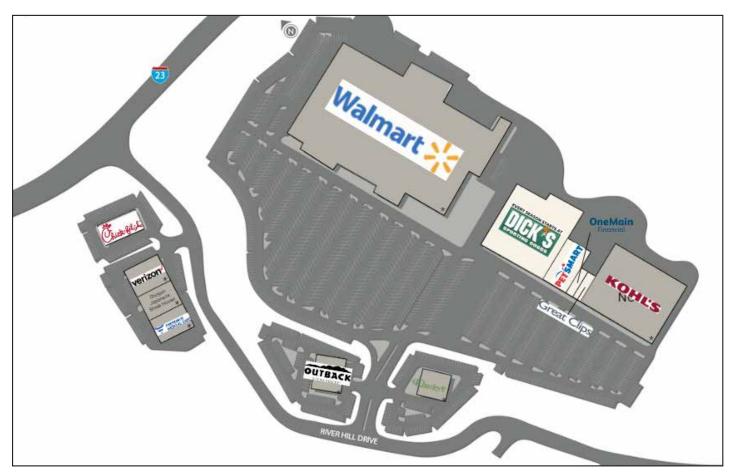

## ▶ PROPERTY DESCRIPTION

•The property is a 65,525-square-foot center anchored by Dick's Sporting Goods and PetSmart. The property is shadow-anchored by Walmart and Kohl's. \*\*

- •The center is located adjacent to Interstate 64, a major east-west freeway, where traffic counts average 5,375 cars per day. \*\*\*
- •Ashland Town Center Mall, Walmart, Lowe's and a movie theatre are all located within a two-mile radius of the shopping center.
- •Ashland is home to a number of major employers including AK Steel and King's Daughters Medical Center.

#### **▶** TENANTS