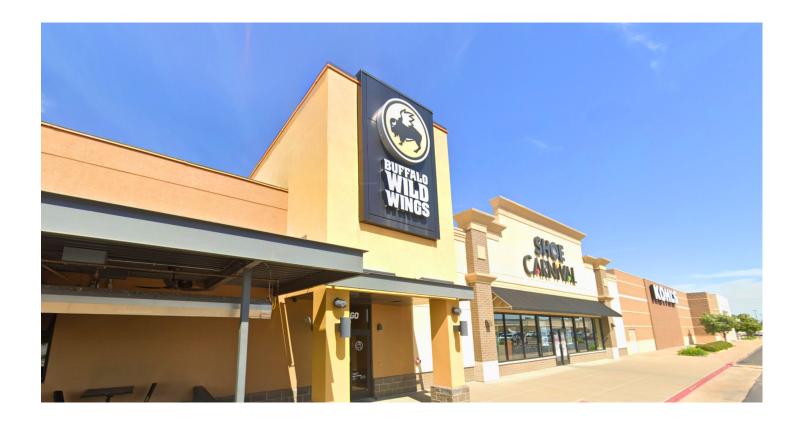

# SHOE CARNIVAL & BUFFALO WILD WINGS

2580 S. 9TH STREET, SALINA, KS

### PROPERTY DESCRIPTION

- •14,859-square-foot center anchored by Kohl's\*\* and Shoe Carnival.
- •The center is located on 9th Street, parallel to Interstate 135, the main Interstate running through central Kansas.
- •The largest concentration of retail in the trade area is located along 9th Street.
- •Major employers in Salina include Salina Regional Health Center, Exide Battery, Great Plains Manufacturing and Philips Lighting.