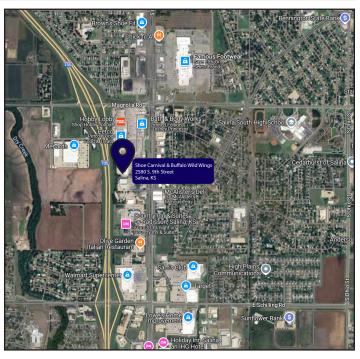

# SHOE CARNIVAL & BUFFALO WILD WINGS

2580 S. 9TH STREET, SALINA, KS

### PROPERTY DESCRIPTION

- •14,859-square-foot center anchored by Kohl's\*\* and Shoe Carnival.
- •The center is located on 9th Street, parallel to Interstate 135, the main Interstate running through central Kansas.
- •The largest concentration of retail in the trade area is located along 9th Street.
- •Major employers in Salina include Salina Regional Health Center, Exide Battery, Great Plains Manufacturing and Philips Lighting.