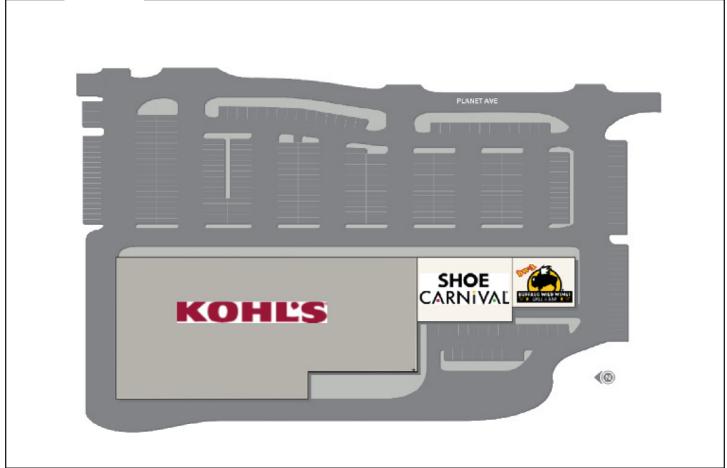

# SHOE CARNIVAL & BUFFALO WILD WINGS

2580 S. 9TH STREET, SALINA, KS

### PROPERTY DESCRIPTION

- •14,859-square-foot center anchored by Kohl's\*\* and Shoe Carnival.
- •The center is located on 9th Street, parallel to Interstate 135, the main Interstate running through central Kansas.
- •The largest concentration of retail in the trade area is located along 9th Street.
- •Major employers in Salina include Salina Regional Health Center, Exide Battery, Great Plains Manufacturing and Philips Lighting.