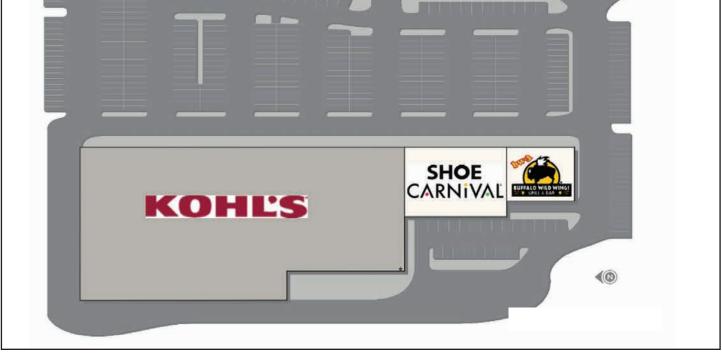

### PROPERTY DESCRIPTION

•14,859-square-foot center anchored by Kohl's\*\* and Shoe Carnival.

•The center is located on 9th Street, parallel to Interstate 135, the main Interstate running through central Kansas.

## ► TENANTS