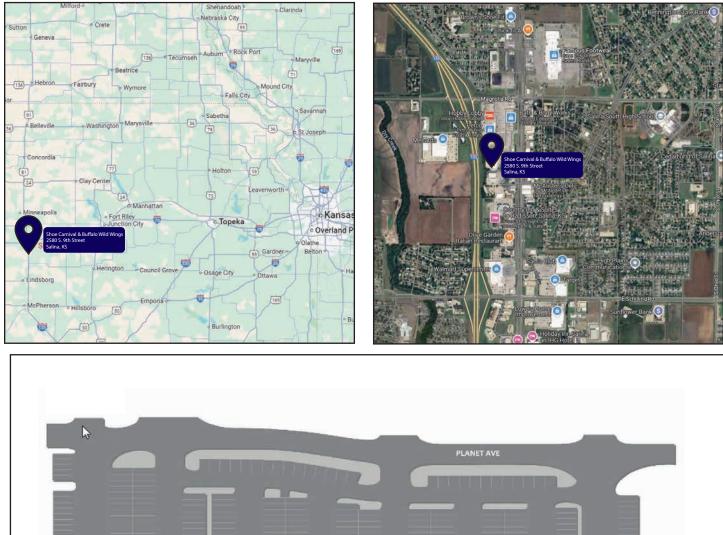

# SHOE CARNIVAL & BUFFALO WILD WINGS

2580 S. 9TH STREET, SALINA, KS

### PROPERTY DESCRIPTION

•14,859-square-foot center anchored by Kohl's\*\* and Shoe Carnival.

•The center is located on 9th Street, parallel to Interstate 135, the main Interstate running through central Kansas.

•The largest concentration of retail in the trade area is located along 9th Street.

•Major employers in Salina include Salina Regional Health Center, Exide Battery, Great Plains Manufacturing and Philips Lighting.