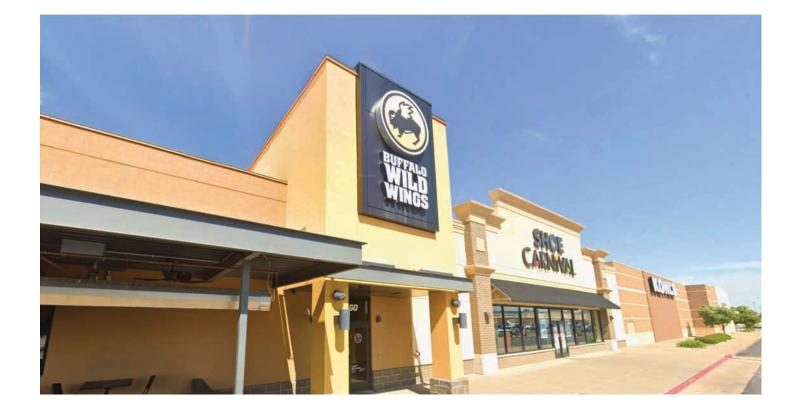

# SHOE CARNIVAL & BUFFALO WILD WINGS

2580 S. 9TH STREET, SALINA, KS

### PROPERTY DESCRIPTION

•14,859-square-foot center anchored by Kohl's\*\* and Shoe Carnival.

•The center is located on 9th Street, parallel to Interstate 135, the main Interstate running through central Kansas.

•The largest concentration of retail in the trade area is located along 9th Street.

•Major employers in Salina include Salina Regional Health Center, Exide Battery, Great Plains Manufacturing and Philips Lighting.