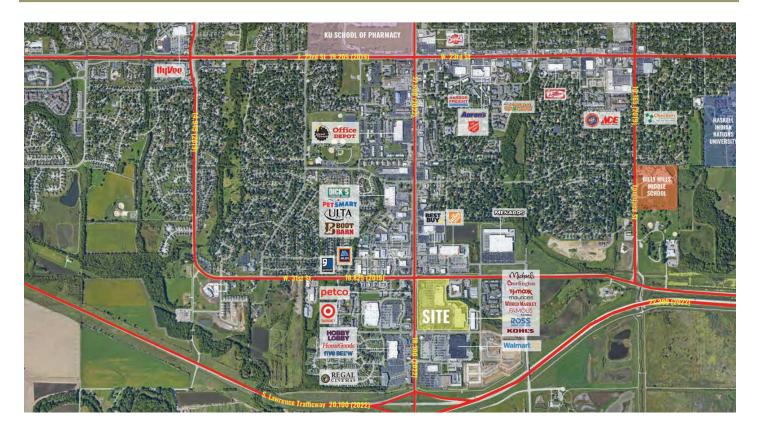

### PROPERTY DESCRIPTION

Pine Ridge Plaza is a commercial complex situated in Lawrence, KS, offering a variety of retail and dining options for visitors and residents alike.

With a diverse selection of stores and eateries, Pine Ridge Plaza provides a convenient and welcoming environment for individuals looking to shop, dine, or simply explore the local community.

► TENANTS