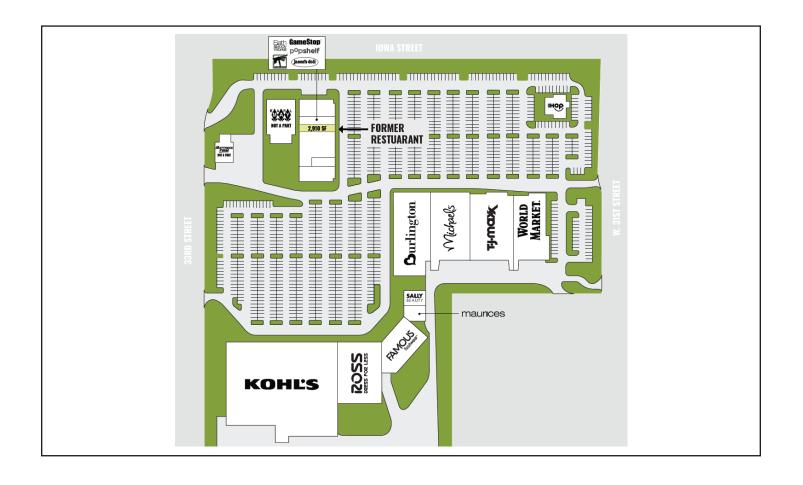

quare Footage: 241,881 SF

### PROPERTY DESCRIPTION

Pine Ridge Plaza is a commercial complex situated in Lawrence, KS, offering a variety of retail and dining options for visitors and residents alike.

With a diverse selection of stores and eateries, Pine Ridge Plaza provides a convenient and welcoming environment for individuals looking to shop, dine, or simply explore the local community.

### DEMOGRAPHICS

|                          | 1 Mile   | 5 Miles  | 10 Miles |
|--------------------------|----------|----------|----------|
| Total Population         | 57,812   | 99,379   | 112,945  |
| Average Household Income | \$64,169 | \$76,749 | \$79,770 |
| 2024 Households          | 23,136   | 41,447   | 46,613   |

► TENANTS



# PINE RIDGE PLAZA 3106-3240 IOWA STREET, LAWRENCE, KS