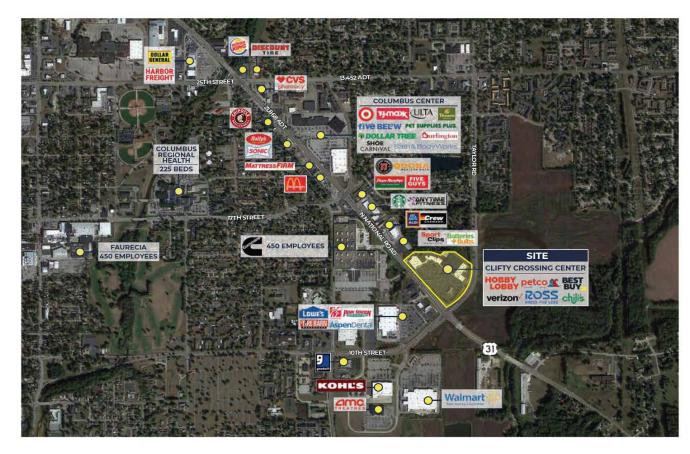

## MARKET AT CLIFTY CROSSING 1079-1343 N NATIONAL ROAD, COLUMBUS, IN

#### PROPERTY DESCRIPTION

•198,014-square-foot power center anchored by Hobby Lobby, Best Buy and Petco.

•The shopping center is situated on National Road, a heavily-traveled thoroughfare and the main retail corridor in the area.