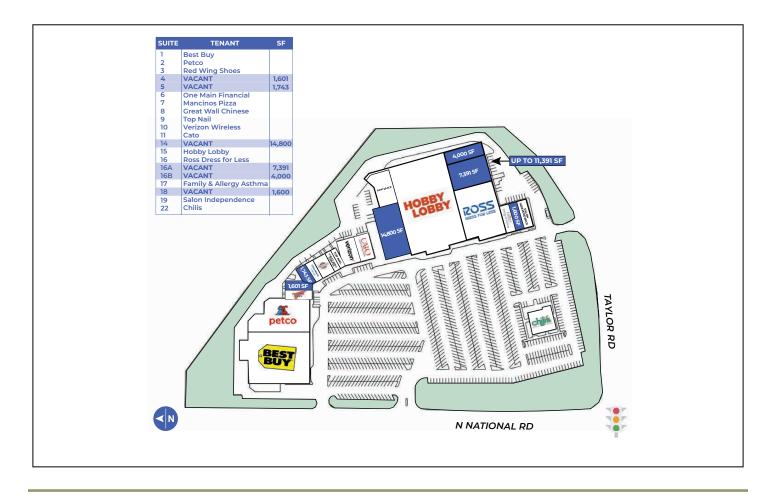

he shopping center is situated on National Road, a heavily-traveled thoroughfare and the main retail corridor in the area.

•Columbus is located 40 miles south of Indianapolis and serves as a major regional retail and employment market.

•Columbus is home to many major employers including Cummins, Inc., Toyota Industries America, Nikkei MC Aluminum and Precision Tool Services.

### DEMOGRAPHICS

|                          | 3 Miles  | 5 Miles  | 10 Miles |
|--------------------------|----------|----------|----------|
| Total Population         | 40,551   | 51,432   | 80,478   |
| Average Household Income | \$85,823 | \$91,636 | \$96,251 |
| 2024 Households          | 16,957   | 20,979   | 31,942   |

### ► TENANTS



# MARKET AT CLIFTY CROSSING 1079-1343 N NATIONAL ROAD, COLUMBUS, IN