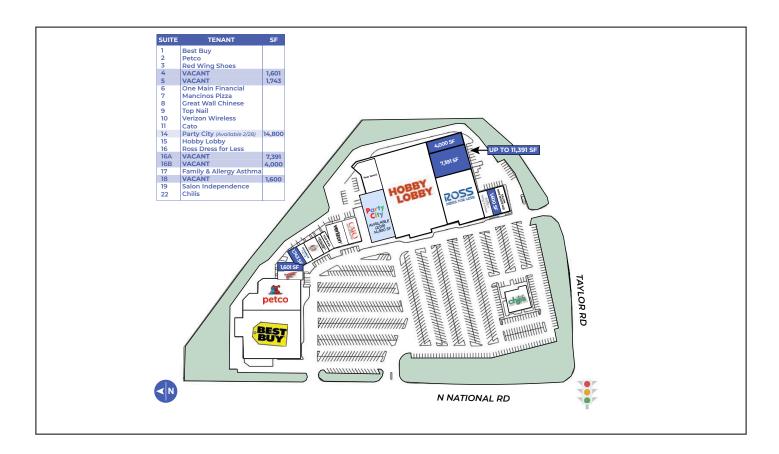

tuated on National Road, a heavily-traveled thoroughfare and the main retail corridor in the area.
- •Columbus is located 40 miles south of Indianapolis and serves as a major regional retail and employment market.
- •Columbus is home to many major employers including Cummins, Inc., Toyota Industries America, Nikkei MC Aluminum and Precision Tool Services.

## ▶ DEMOGRAPHICS

|                          | 3 Miles  | 5 Miles  | 10 Miles |
|--------------------------|----------|----------|----------|
| Total Population         | 40,551   | 51,432   | 80,478   |
| Average Household Income | \$85,823 | \$91,636 | \$96,251 |
| 2024 Households          | 16,957   | 20,979   | 31,942   |

#### **▶** TENANTS













# MARKET AT CLIFTY CROSSING

RCG

1079-1343 N NATIONAL ROAD, COLUMBUS, IN