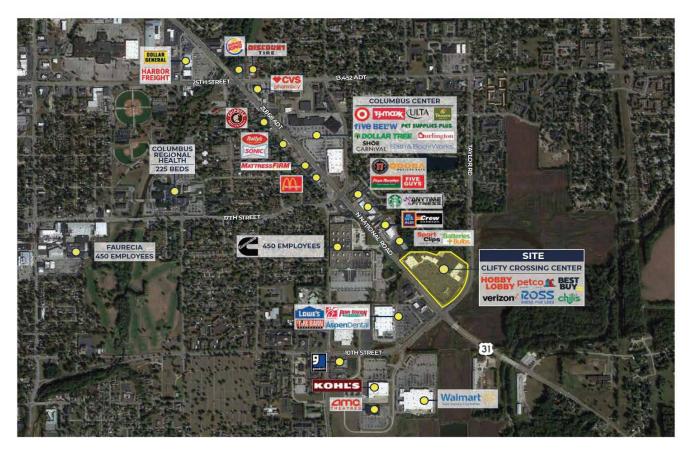

## PROPERTY DESCRIPTION

•198,014-square-foot power center anchored by Hobby Lobby, Best Buy and Petco.

- •The shopping center is situated on National Road, a heavily-traveled thoroughfare and the main retail corridor in the area.
- •Columbus is located 40 miles south of Indianapolis and serves as a major regional retail and employment market.
- •Columbus is home to many major employers including Cummins, Inc., Toyota Industries America, Nikkei MC Aluminum and Precision Tool Services.