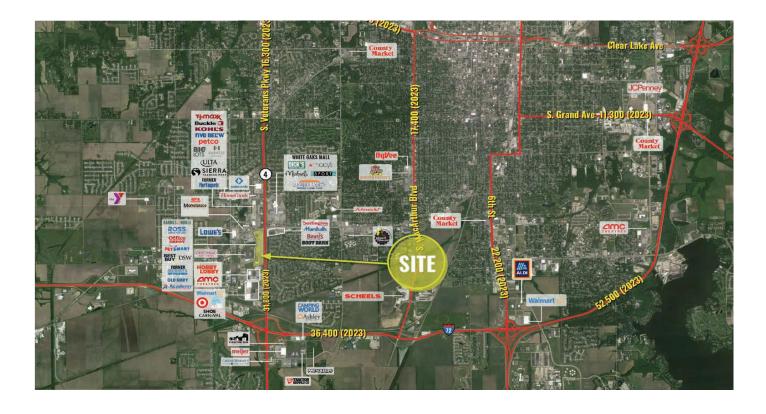

•Situated along Veterans Parkway which has an estimated traffic count of more than 33,500 vehicles daily.\*\*

•Major employers in the area included the Memorial Health System, St. John's Hospital and the Illinois National Guard.

\*\*Source:IDOT.