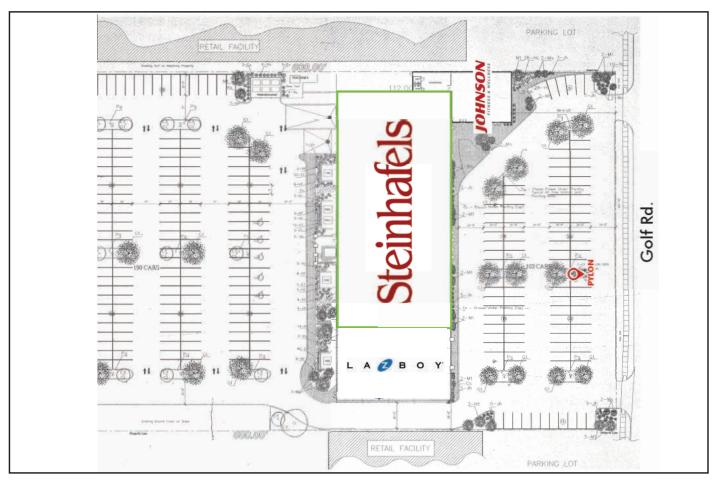

Solutions.

This shopping center, which has 100,587-square-feet of leasable area, is located in one of the city's busiest areas. It is adjacent to major retailers Costco and Ikea, making it a popular destination for the city's residents.

This center is located at the intersection of highway 90 and 290, two major travel routes to access the suburbs of Chicago.

### DEMOGRAPHICS

|                          | 3 Miles   | 5 Miles   | 10 Miles  |
|--------------------------|-----------|-----------|-----------|
| Total Population         | 104,461   | 247,639   | 883,296   |
| Average Household Income | \$110,812 | \$115,189 | \$115,592 |
| 2024 Households          | 39,760    | 93,045    | 324,369   |

► TENANTS



# Steinhafels

## GOLF ROAD CENTER 905-915 E. GOLF ROAD, SCHAUMBURG, IL









#### www.rcgventures.com