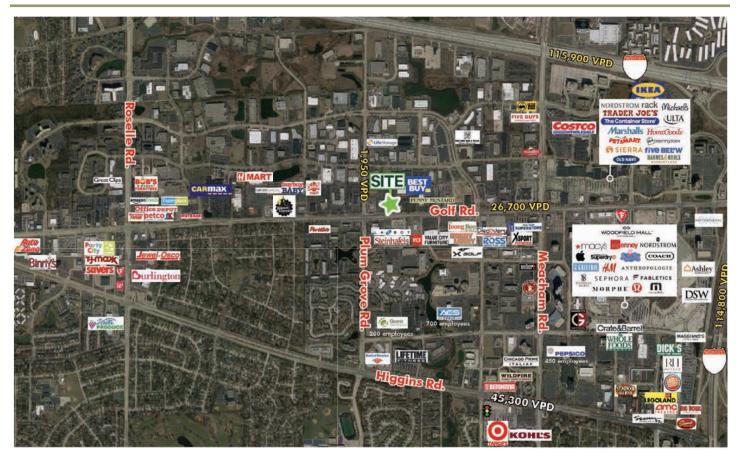

#### PROPERTY DESCRIPTION

Northwest of the Chicago Loop. It had a population of more than 74,000 as of the 2010 census.

Schaumburg, IL is home to the world headquarters of Motorola Solutions.

This shopping center, which has 100,587-square-feet of leasable area, is located in one of the city's busiest areas. It is adjacent to major retailers Costco and Ikea, making it a popular destination for the city's residents.

This center is located at the intersection of highway 90 and 290, two major travel routes to access the suburbs of Chicago.