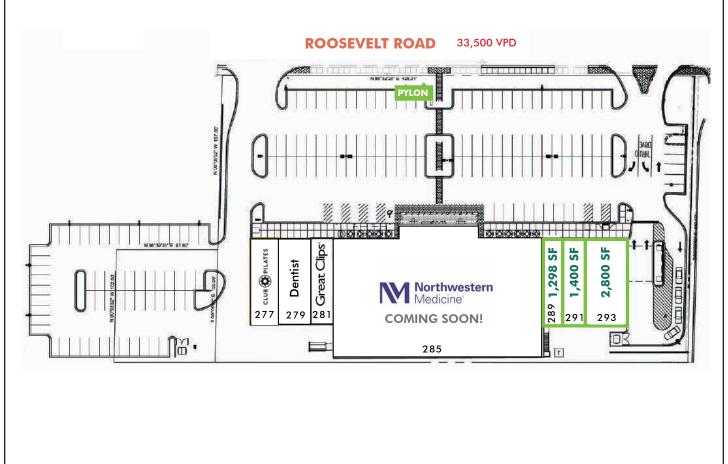

## ROOSEVELT ROAD CENTER

277-293 ROOSEVELT ROAD, GLEN ELLYN, IL

### PROPERTY DETAILS

Total Square Footage: 31,622

### TENANTS