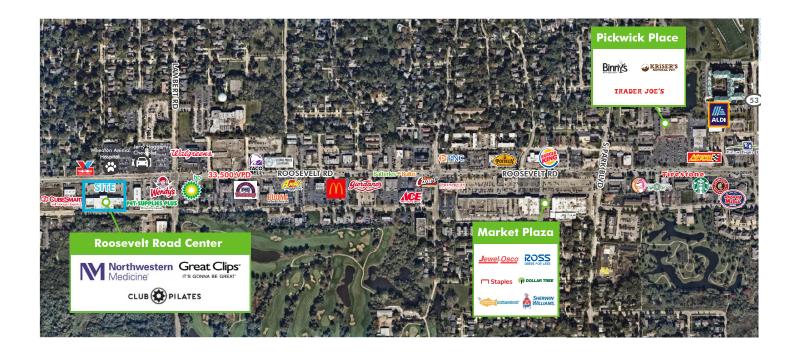

## ROOSEVELT ROAD CENTER

277-293 ROOSEVELT ROAD, GLEN ELLYN, IL

## PROPERTY DESCRIPTION

31,622-square-foot shopping center. Glen Ellyn is an upper-middle class suburb of Chicago situated approximately 20 miles west of the city's downtown. The shopping center is located along Roosevelt Road, a well-traveled business and retail thoroughfare. Area demographics are very strong, with approximately 244,000\*\* people living within a 5-mile radius of the property with an average household income of more than \$96,000.\*\*

### TENANTS