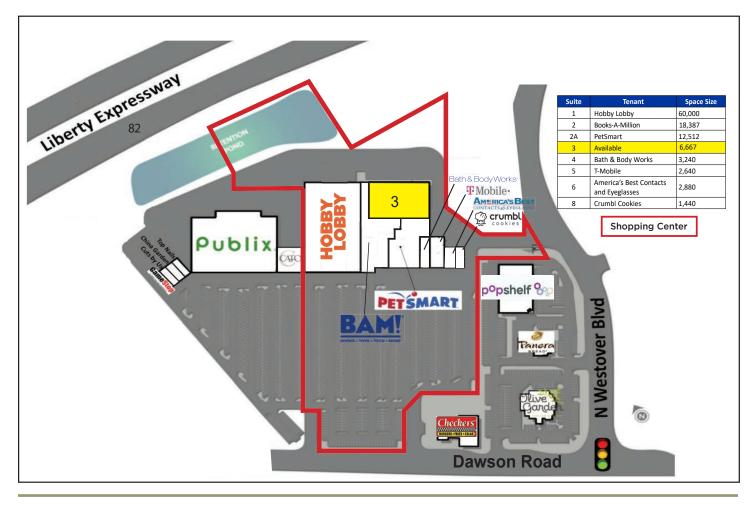

## PROPERTY DETAILS

Total Square Footage: 117,721 SF

## PROPERTY DESCRIPTION

117,721-square-foot anchored shopping center featuring Hobby Lobby, PetSmart and Books-A-Million. The property is located at the retail crossroads of the city, shadow-anchored by Publix and Target to the east and adjacent to Albany Mall to the west. Albany Mall is an 872,000-square-foot\* regional mall anchored by Dillard's, JCPenney, Belk and Sears.

#### TENANTS