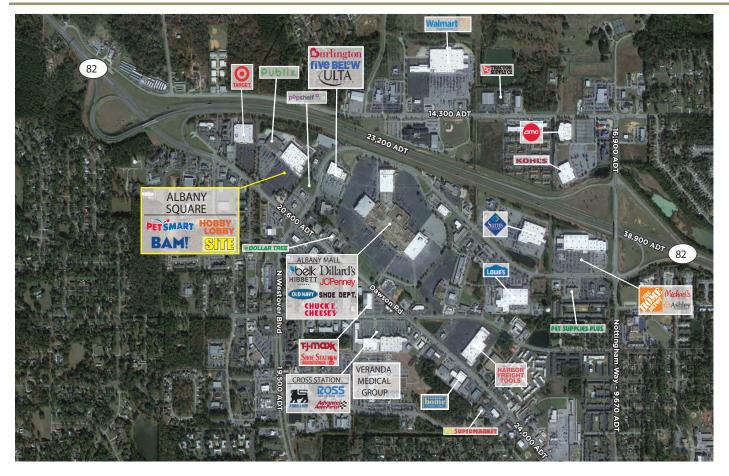

## PROPERTY DESCRIPTION

117,721-square-foot anchored shopping center featuring Hobby Lobby, PetSmart and Books-A-Million. The property is located at the retail crossroads of the city, shadow-anchored by Publix and Target to the east and adjacent to Albany Mall to the west. Albany Mall is an 872,000-square-foot\* regional mall anchored by Dillard's, JCPenney, Belk and Sears.