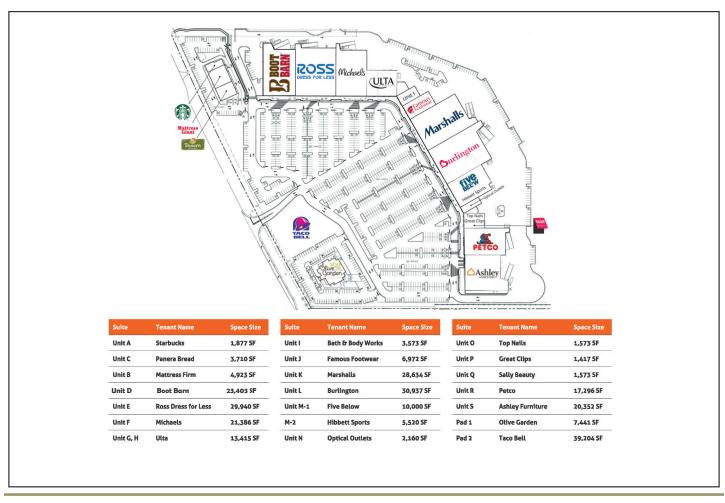

#### PROPERTY DETAILS

Total Square Footage: 235,920

#### PROPERTY DESCRIPTION

Dominant power center in the trade area with strong national tenant lineup serving all of Highland County. Excellent visibility and access.

Anchors include Marshalls, Ross, Michaels, Petco, Ulta, Five Below and Ashley Furniture.

### TENANTS