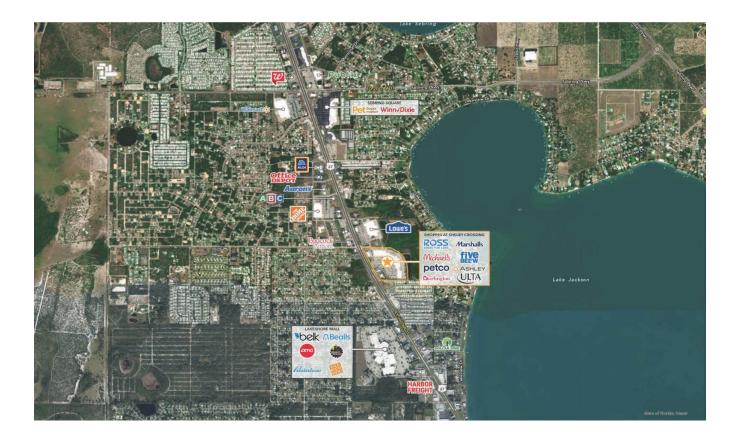

#### PROPERTY DESCRIPTION

Dominant power center in the trade area with strong national tenant lineup serving all of Highland County. Excellent visibility and access.

Anchors include Marshalls, Ross, Michaels, Petco, Ulta, Five Below and Ashley Furniture.

### TENANTS