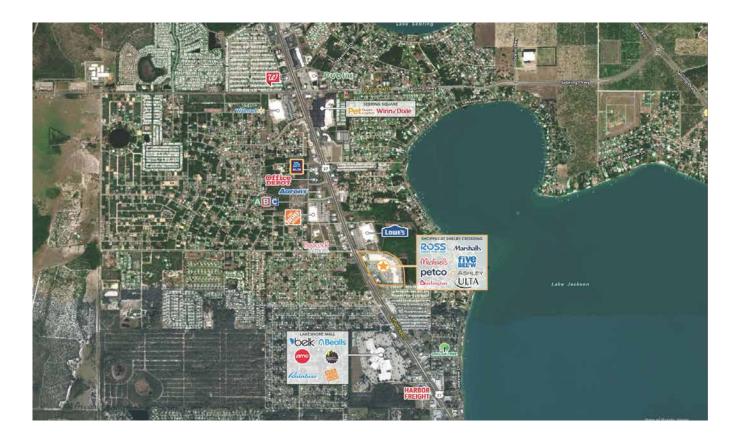

#### PROPERTY DESCRIPTION

Dominant power center in the trade area with strong national tenant lineup serving all of Highland County. Excellent visibility and access.

Anchors include Marshalls, Ross, Michaels, Petco, Ulta, Five Below and Ashley Furniture.