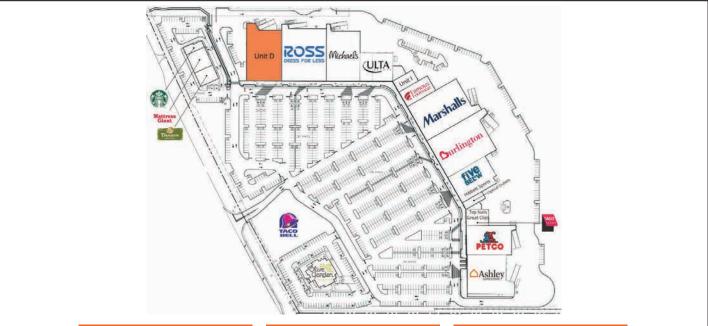

# SHOPS AT SHELBY CROSSING

1696-1768 US HIGHWAY 27 NORTH, SEBRING, FL

| Suite     | Tenant Name         | Space Size | Suite    | Tenant Name       | Space Size | Suite  | Tenant Name      |
|-----------|---------------------|------------|----------|-------------------|------------|--------|------------------|
| Unit A    | Starbucks           | 1,877 SF   | Unit I   | Bath & Body Works | 3,573 SF   | Unit O | Top Nails        |
| Unit C    | Panera Bread        | 3,710 SF   | Unit J   | Famous Footwear   | 6,972 SF   | Unit P | Great Clips      |
| Unit B    | Mattress Firm       | 4,923 SF   | Unit K   | Marshalls         | 28,634 SF  | Unit Q | Sally Beauty     |
| Unit D    | Available           | 23,403 SF  | Unit L   | Burlington        | 30,937 SF  | Unit R | Petco            |
| Unit E    | Ross Dress for Less | 29,940 SF  | Unit M-1 | Five Below        | 10,000 SF  | Unit S | Ashley Furniture |
| Unit F    | Michaels            | 21,386 SF  | M-2      | Hibbett Sports    | 5,520 SF   | Pad 1  | Olive Garden     |
| Unit G, H | Ulta                | 13,415 SF  | Unit N   | Optical Outlets   | 2,160 SF   | Pad 2  | Taco Bell        |
|           |                     |            |          |                   |            |        |                  |