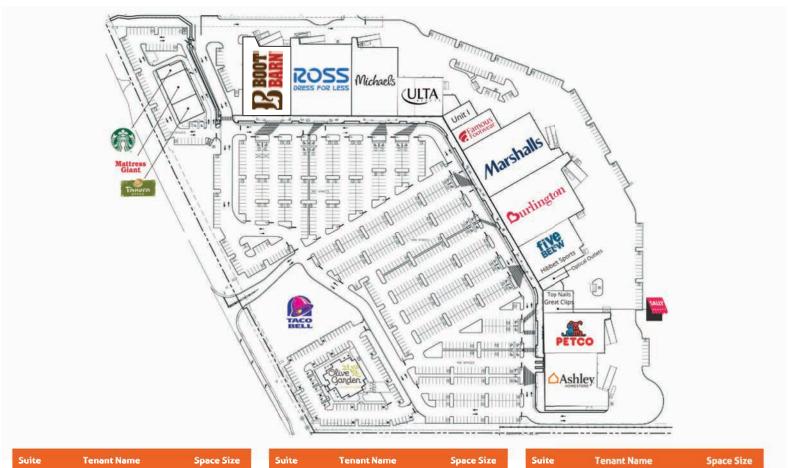

## Shoppes at Shelby Crossing 1696-1768 US Highway 27 North, Sebring, FL

| Suite     | Tenant Name         | Space Size |
|-----------|---------------------|------------|
| Unit A    | Starbucks           | 1,877 SF   |
| Unit C    | Panera Bread        | 3,710 SF   |
| Unit B    | Mattress Firm       | 4,923 SF   |
| Unit D    | Boot Barn           | 23,403 SF  |
| Unit E    | Ross Dress for Less | 29,940 SF  |
| Unit F    | Michaels            | 21,386 SF  |
| Unit G, H | Ulta                | 13,415 SF  |

| Suite    | Tenant Name       | Space Size |
|----------|-------------------|------------|
| Unit I   | Bath & Body Works | 3,573 SF   |
| Unit J   | Famous Footwear   | 6,972 SF   |
| Unit K   | Marshalls         | 28,634 SF  |
| Unit L   | Burlington        | 30,937 SF  |
| Unit M-1 | Five Below        | 10,000 SF  |
| M-2      | Hibbett Sports    | 5,520 SF   |
| Unit N   | Optical Outlets   | 2,160 SF   |

| Suite  | Tenant Name      | Space Size |
|--------|------------------|------------|
| Unit 0 | Top Nails        | 1,573 SF   |
| Unit P | Great Clips      | 1,417 SF   |
| Unit Q | Sally Beauty     | 1,573 SF   |
| Unit R | Petco            | 17,296 SF  |
| Unit S | Ashley Furniture | 20,352 SF  |
| Pad 1  | Olive Garden     | 7,441 SF   |
| Pad 2  | Taco Bell        | 39,204 SF  |