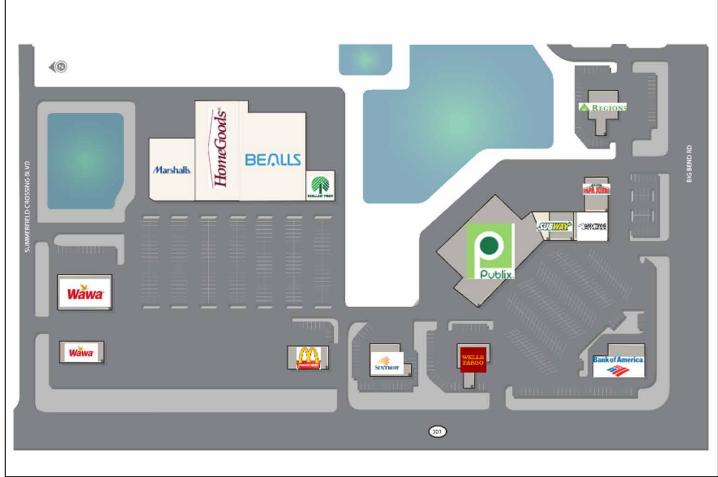

w, FL, a suburb of Tampa, had a population of 71,050 as of the 2010 census.

•Tampa is less than 30 miles from the Summerfield Crossing shopping center. Many commuters drive along Highway 301, which runs next to the shopping center, to get to the city.

•Tampa's largest employers include BayCare Health System, JPMorgan Chase & Co., Citi, and Frontier Communications.

## ▶ DEMOGRAPHICS

|                          | 3 Miles   | 5 Miles   | 10 Miles |
|--------------------------|-----------|-----------|----------|
| Total Population         | 83,809    | 160,892   | 432,991  |
| Average Household Income | \$107,036 | \$104,876 | \$98,289 |
| 2024 Households          | 27,386    | 54,844    | 158,433  |

#### **▶** TENANTS









## SUMMERFIELD CROSSING

13120 US-301 S, RIVERVIEW, FL