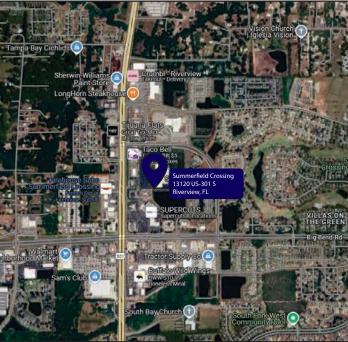

# SUMMERFIELD CROSSING

13120 US-301 S, RIVERVIEW, FL

## PROPERTY DESCRIPTION

•This is a 113,500-square-foot shopping center located in Riverview, FL.

•Riverview, FL, a suburb of Tampa, had a population of 71,050 as of the 2010 census.

•Tampa is less than 30 miles from the Summerfield Crossing shopping center. Many commuters drive along Highway 301, which runs next to the shopping center, to get to the city.