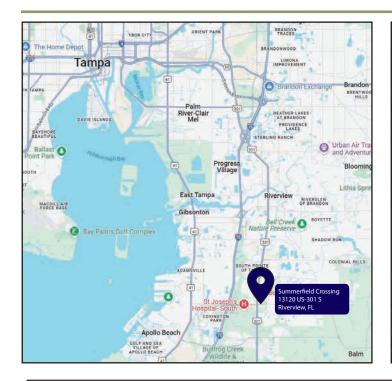

# SUMMERFIELD CROSSING

13120 US-301 S, RIVERVIEW, FL

## PROPERTY DESCRIPTION

•This is a 113,500-square-foot shopping center located in Riverview, FL.

•Riverview, FL, a suburb of Tampa, had a population of 71,050 as of the 2010 census.

•Tampa is less than 30 miles from the Summerfield Crossing shopping center. Many commuters drive along Highway 301, which runs next to the shopping center, to get to the city.