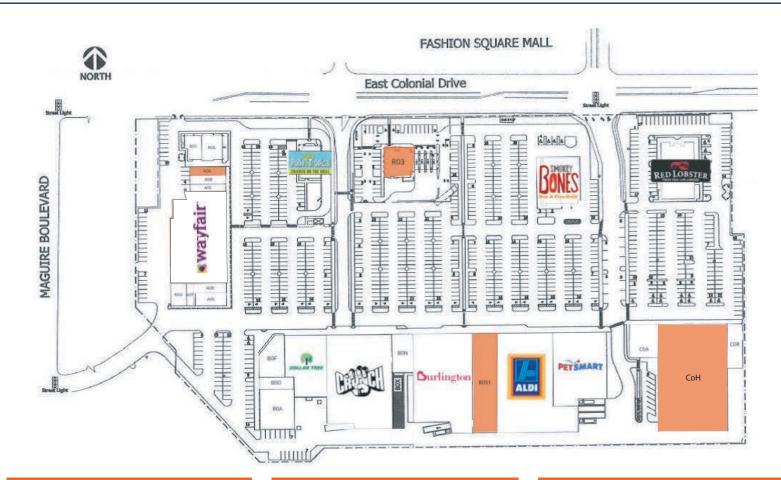

| Suite | Tenant Name      | Space Size | Suite | Tenant Name           | Space Size | Suite | Tenant Name     | Space Size |
|-------|------------------|------------|-------|-----------------------|------------|-------|-----------------|------------|
| BOF   | The Little Gym   | 3,938 SF   | Аот   | The Hair Spa          | 750 SF     | COA   | Volcano Hot Pot | 4,900 SF   |
| BOS1  | Available        | 7,831 SF   | AoU   | Pizzeria Del-Dio      | 1,750 SF   | Сон   | Available       | 37,308 SF  |
| BOM   | Crunch Fitness   | 30,662 SF  | BOA   | University of Central | 6,376 SF   | COR   | iStudio Salons  | 3,600 SF   |
| AOA   | Available        | 1,600 SF   | BOD   | Infiniti Employment   | 2,676 SF   | RO1   | Jimmy John's    | 1,400 SF   |
| AOB   | California Nails | 1,600 SF   | ВОК   | Dollar Tree           | 12,413 SF  | R02   | Pollo Tropical  | 3,300 SF   |
| AOC   | California Nails | 1,200 SF   | BON   | America's Best        | 3,069 SF   | R03   | Available       | 4,200 SF   |
| Аон   | Available        | 25,205 SF  | BOR   | Burlington            | 27,761 SF  | R04   | Smokey Bones    | 7,642 SF   |
| AOR   | UPS Store        | 1,705 SF   | B0S2  | Aldi                  | 36,340 SF  | R05   | Red Lobster     | 9,036 SF   |
| AOS   | Quickly          | 2,045 SF   | ВОТ   | PetSmart              | 19,034 SF  | R06   | Smashburger     | 2,644 SF   |