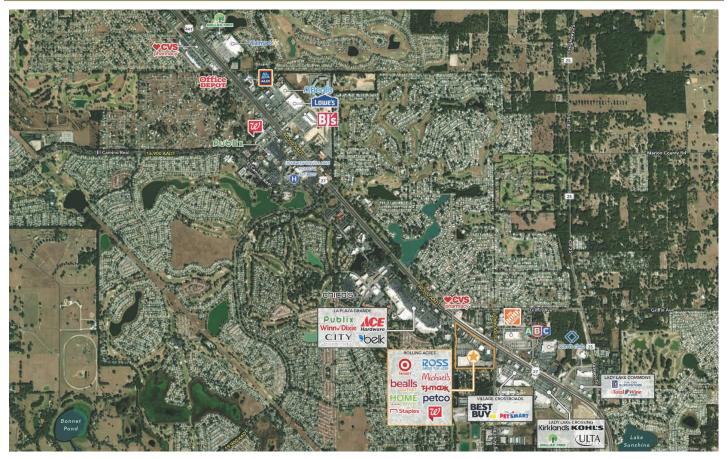

#### PROPERTY DESCRIPTION

•This is a 189,132-square-foot anchored shopping center located in Lady Lake, FL.

- •Rolling Acres is one of many shopping centers located along US Highway 441. The center is located near the town's square and performing arts center.
- •Lady Lake is located about 22 miles outside of Ocala, FL, where many residents commute for work. The largest employers in the area include the West Marion Community Hospital, Munroe Regional Medical Center and AT&T.
- •The shopping center is across the street from popular retailers The Home Depot and Sam's Club.