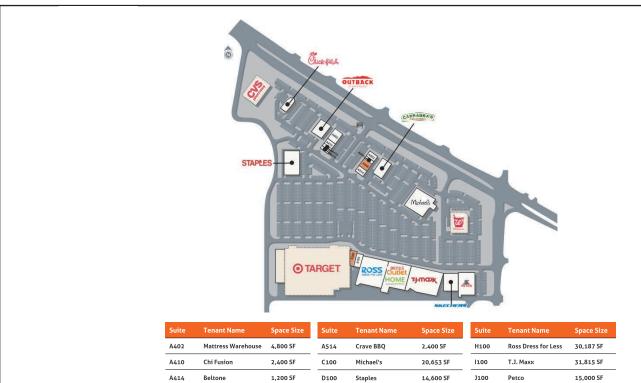

#### TENANTS

# **ROLLING ACRES**

600-730 US-441, LADY LAKE, FL

A416

A502

A506

A508

Cal Yogurt

Moe's Southwest

Jersey Mike's

Available

1,200 SF

2,400 SF

1,200 SF

3,600 SF

E100

E200

F100

G100

**Pretty Nails** 

Available

Skechers

Beall's Outlet /

2,800 SF

3,400 SF

9,548 SF

25,099 SF

OP1

OP2

OP3

Chick Fil A

Carrabba's Italian

Outback Steakhouse

4,288 SF

6,400 SF

6,140 SF