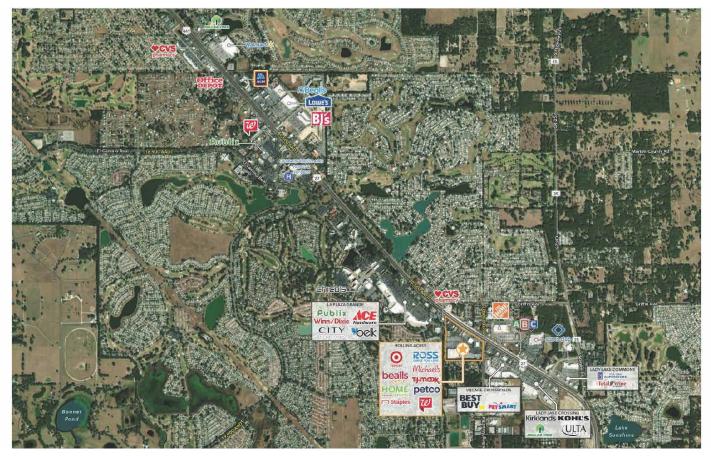

## PROPERTY DESCRIPTION

•This is a 189,132-square-foot anchored shopping center located in Lady Lake, FL.

•Rolling Acres is one of many shopping centers located along US Highway 441. The center is located near the town's square and performing arts center.

•Lady Lake is located about 22 miles outside of Ocala, FL, where many residents commute for work. The largest employers in the area include the West Marion Community Hospital, Munroe Regional Medical Center and AT&T.

•The shopping center is across the street from popular retailers The Home Depot and Sam's Club.