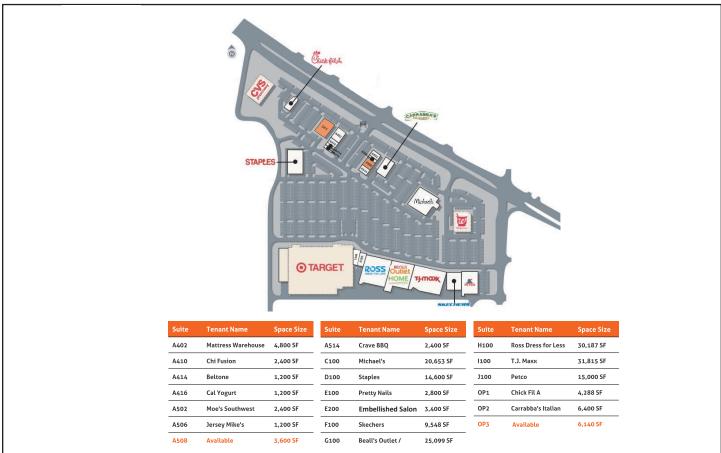

41. The center is located near the town's square and performing arts center.

•Lady Lake is located about 22 miles outside of Ocala, FL, where many residents commute for work. The largest employers in the area include the West Marion Community Hospital, Munroe Regional Medical Center and AT&T.

•The shopping center is across the street from popular retailers The Home Depot and Sam's Club.

## **▶** DEMOGRAPHICS

|                          | 3 Mile   | 5 Miles  | 10 Miles |
|--------------------------|----------|----------|----------|
| Total Population         | 38,173   | 95,235   | 235,089  |
| Average Household Income | \$71,700 | \$75,844 | \$76,228 |
| 2024 Households          | 21,170   | 51,872   | 118,032  |

### TENANTS



# **ROLLING ACRES**

600-730 US-441, LADY LAKE, FL