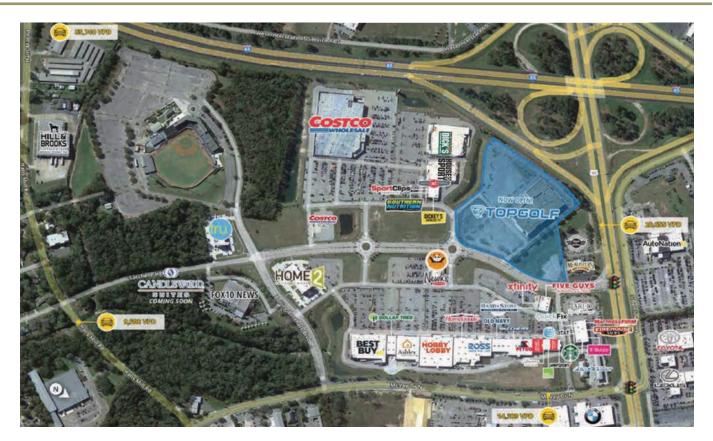

### PROPERTY DESCRIPTION

This is a 374,881 SF-square-foot shopping center located in Mobile, AL. It is anchored by Dick's House of Sport, Ross, Petco, Old Navy and Best Buy. Mattress Firm and H&R Block are also located at this shopping center.

This shopping center is surrounded by popular destinations, including Costco, Field & Stream and an 18-screen movie theatre.

This shopping center is located at the crossing of US-90 Highway and Interstate 65.