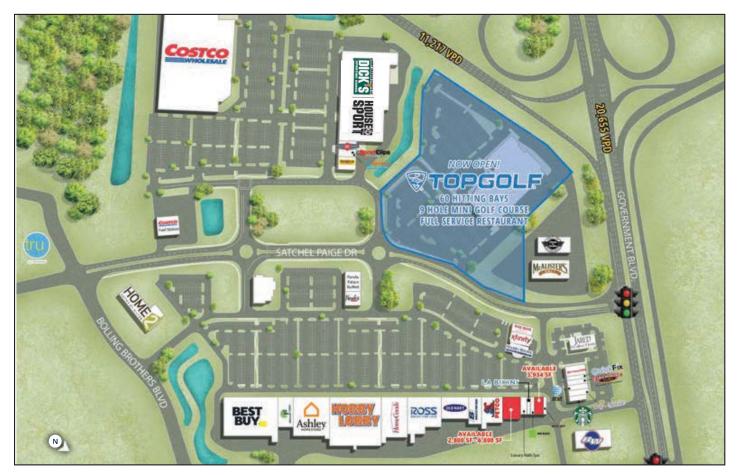

### PROPERTY DESCRIPTION

This is a 374,881 SF-square-foot shopping center located in Mobile, AL. It is anchored by Dick's House of Sport, Ross, Petco, Old Navy and Best Buy. Mattress Firm and H&R Block are also located at this shopping center.

This shopping center is surrounded by popular destinations, including Costco, Field & Stream and an 18-screen movie theatre.

This shopping center is located at the crossing of US-90 Highway and Interstate 65.

### ► TENANTS