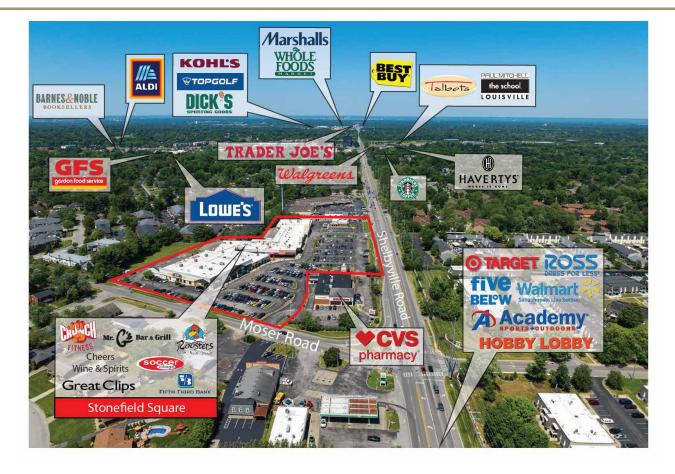

The Center sits on highly trafficked Shelbyville Road (32,655) and whose submarket includes Walmart Supercenter, Target, Lowe's, Whole Foods, Trader Joe's, Top Golf, Academy Sports, Dick's, and many other national tenants. The immediate trade area is supported by strong demographics (5-Mile Pop = 192,975 / Avg. HHI = \$101,117).