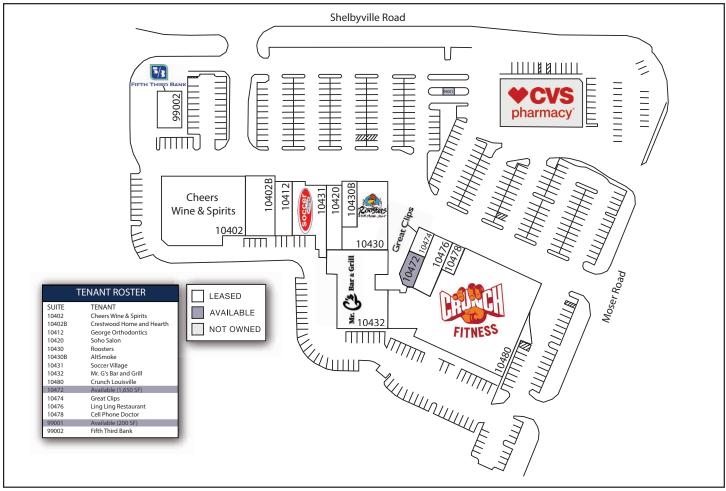

occupied by Fifth Third Bank.

The Center sits on highly trafficked Shelbyville Road (32,655) and whose submarket includes Walmart Supercenter, Target, Lowe's, Whole Foods, Trader Joe's, Top Golf, Academy Sports, Dick's, and many other national tenants. The immediate trade area is supported by strong demographics (5-Mile Pop = 192,975 / Avg. HHI = \$101,117).

## **▶** DEMOGRAPHICS

|                          | 3 Miles   | 5 Miles   | 10 Miles |
|--------------------------|-----------|-----------|----------|
| Total Population         | 63,833    | 192,975   | 509,826  |
| Average Household Income | \$105,051 | \$101,117 | \$97,729 |
| 2023 Household Estimate  | 28,181    | 82,619    | 214,725  |

## **▶** TENANTS





# STONEFIELD SQUARE



10490 SHELBYVILLE RD LOUISVILLE, KY, 40223