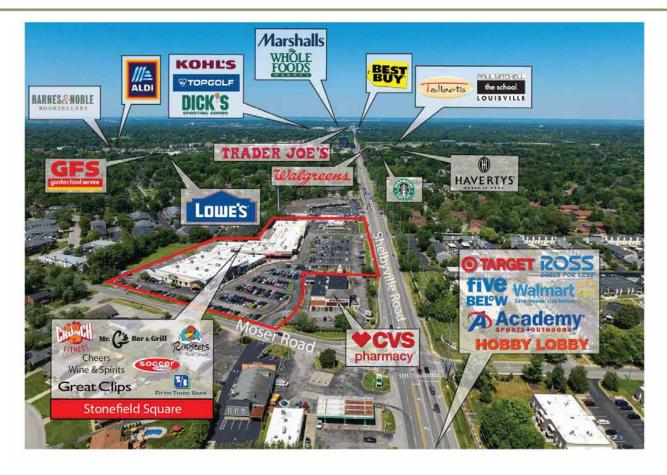

### PROPERTY DESCRIPTION

Stonefield Square is an 80,866 SF retail center located in Louisville, KY. The Center is anchored by Crunch Fitness and Roosters. It also includes one (1) single-tenant outparcel occupied by Fifth Third Bank.

The Center sits on highly trafficked Shelbyville Road (32,655) and whose submarket includes Walmart Supercenter, Target, Lowe's, Whole Foods, Trader Joe's, Top Golf, Academy Sports, Dick's, and many other national tenants. The immediate trade area is supported by strong demographics (5-Mile Pop = 192,975 / Avg. HHI = \$101,117).