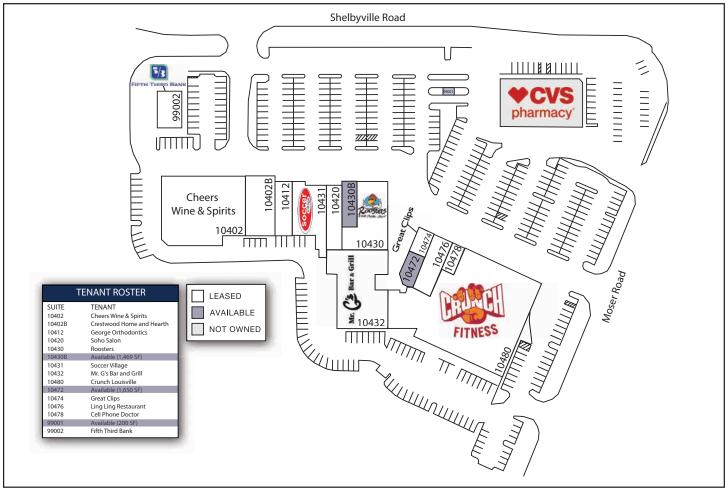

occupied by Fifth Third Bank.

The Center sits on highly trafficked Shelbyville Road (32,655) and whose submarket includes Walmart Supercenter, Target, Lowe's, Whole Foods, Trader Joe's, Top Golf, Academy Sports, Dick's, and many other national tenants. The immediate trade area is supported by strong demographics (5-Mile Pop = 192,975 / Avg. HHI = \$101,117).

## **▶** DEMOGRAPHICS

|                          | 3 Miles   | 5 Miles   | 10 Miles |
|--------------------------|-----------|-----------|----------|
| Total Population         | 63,833    | 192,975   | 509,826  |
| Average Household Income | \$105,051 | \$101,117 | \$97,729 |
| 2023 Household Estimate  | 28,181    | 82,619    | 214,725  |

## **▶** TENANTS





# STONEFIELD SQUARE



10490 SHELBYVILLE RD LOUISVILLE, KY, 40223