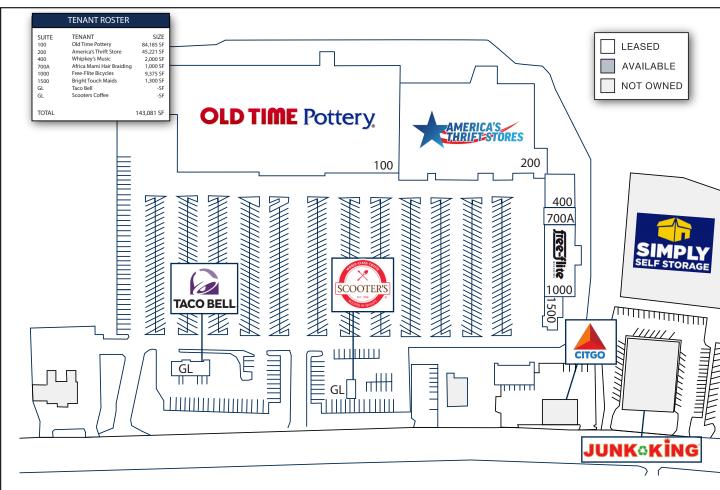

#### PROPERTY DETAILS

Total Square Footage: 143,081 SF

## PROPERTY DESCRIPTION

Blackwell Plaza is a 143,081 SF regional center in Marietta, Georgia. The Center is anchored by Old Time Pottery, America's Thrift Store, as well as Taco Bell and Scooter's Coffee on outparcels.

## **▶** TENANTS