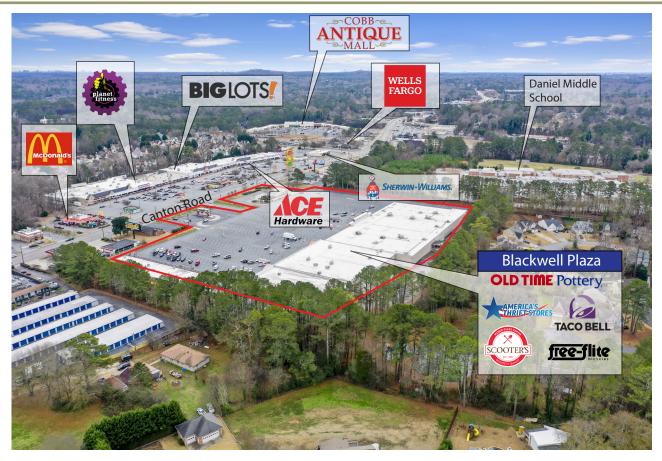

## PROPERTY DESCRIPTION

Blackwell Plaza is a 143,081 SF regional center in Marietta, Georgia. The Center is anchored by Old Time Pottery, America's Thrift Store, as well as Taco Bell and Scooter's Coffee on outparcels.

Strategically located within the Cobb Parkway Corridor that includes a strong, growing demographic base (5-mile: Pop = 183,269 / Avg. HH Income = \$107,496), Kennesaw State University, Georgia's second largest university with an enrollment of 41,000 as well as proximity to national retailers including Walmart Supercenter, Home Depot, Costco, Target, Publix, Ross, and others.