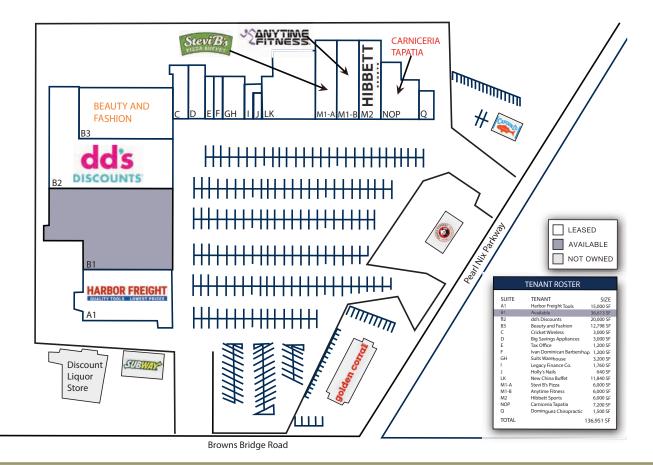

's Discounts, Hibbett Sports, Anytime Fitness, and Harbor Freight Tools. Ideally situated at the intersection of Pearl Nix Parkway (15,000 VPD) and Browns Bridge Road (29,000 VPD). The Center is positioned to support the Gainesville community's growing population. National retailers in the immediate area include Walmart, Target, Lowe's, Dick's Sporting Goods, and Belk.

### DEMOGRAPHICS

|                          | 3 Miles  | 5 Miles  | 10 Miles |
|--------------------------|----------|----------|----------|
| Total Population         | 46,647   | 79,865   | 184,913  |
| Average Household Income | \$69,989 | \$80,811 | \$93,124 |
| 2023 Household Estimate  | 14,672   | 26,232   | 62,431   |

#### ► TENANTS



# GAINESVILLE TOWNE CENTER 1500 BROWNS BRIDGE RD, GAINESVILLE, GA 30501



RCG



For more information contact: Shane Brownlee | shaneb@rcgventures.com | 706.575.2869 www.rcgventures.com