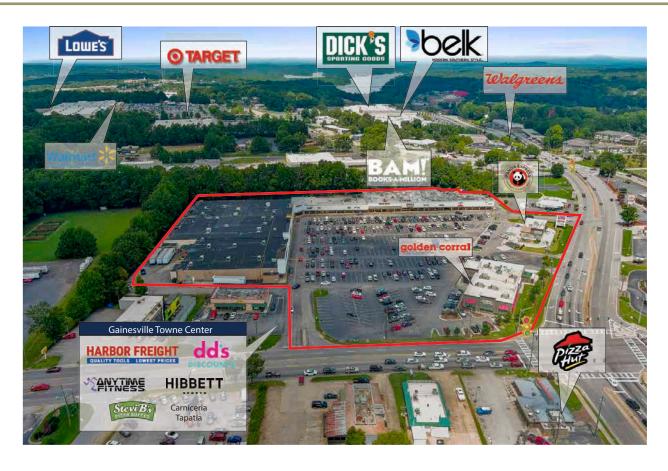

### PROPERTY DESCRIPTION

Gainesville Towne Center is a 136,951 SF community center located in Gainesville, GA (Atlanta MSA). The center is anchored by dd's Discounts, Hibbett Sports, Anytime Fitness, and Harbor Freight Tools. Ideally situated at the intersection of Pearl Nix Parkway (15,000 VPD) and Browns Bridge Road (29,000 VPD). The Center is positioned to support the Gainesville community's growing population. National retailers in the immediate area include Walmart, Target, Lowe's, Dick's Sporting Goods, and Belk.