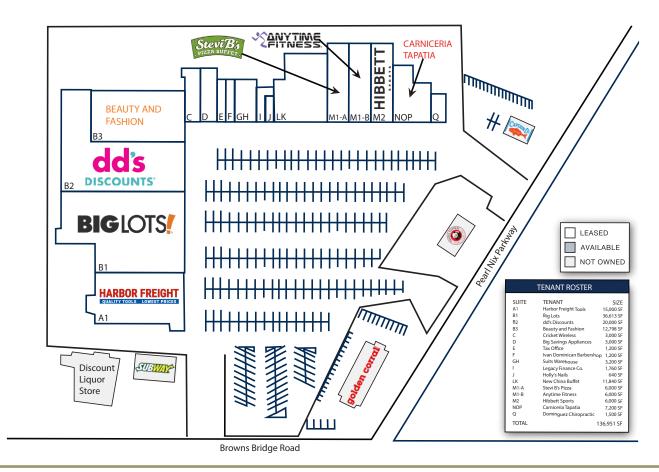

#### PROPERTY DETAILS

Total Square Footage: 136, 951 SF

### ▶ TENANTS

**HIBBETT** 