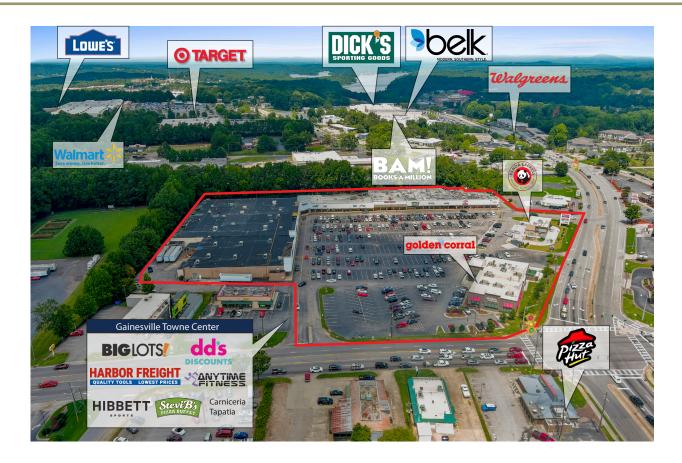

### PROPERTY DESCRIPTION

Gainesville Towne Center is a 136,951 SF community center located in Gainesville, GA (Atlanta MSA). The center is anchored by dd's Discounts, Big Lots, and Harbor Freight Tools. Ideally situated at the intersection of Pearl Nix Parkway (15,000 VPD) and Browns Bridge Road (29,000 VPD). The Center is positioned to support the Gainesville community's growing population. National retailers in the immediate area include Walmart, Target, Lowe's, Dick's Sporting Goods, and Belk.

### ▶ TENANTS

**HIBBETT** 