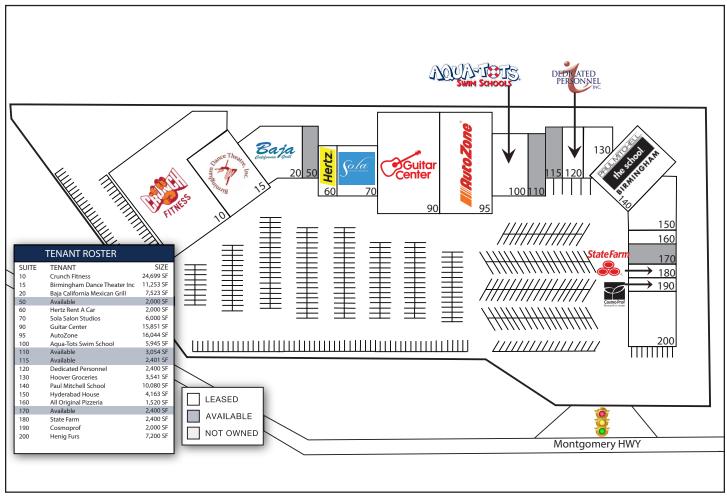

### PROPERTY DETAILS

Total Square Footage: 132, 474 SF

#### PROPERTY DESCRIPTION

The Centre at Riverchase is a 132,474 SF shopping center in Birmingham, AL. This well-located shopping center is anchored by high-profile national tenants Crunch Fitness, AutoZone and Guitar Center. It is strategically located at the high-traffic intersection of Interstate-459 (124,000+ VPD) and Montgomery Highway (38,000+ VPD) in close proximity to the Riverchase Galleria (one of the largest mixed-use shopping centers in the Southeast), Costco, Walmart Neighborhood Market, TJ Maxx, HomeGoods, Burlington and Publix. The Center benefits from strong demographics (3-mile: Pop = 47,423 / Avg HH Inc = \$103,093) and visibility. There is opportunity to add value through the lease up of vacant space and extensions of existing tenant leases.