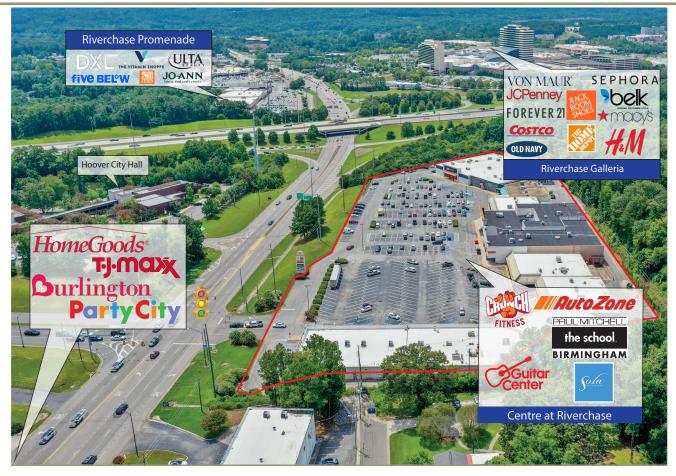

#### PROPERTY DESCRIPTION

The Centre at Riverchase is a 132,474 SF shopping center in Birmingham, AL. This well-located shopping center is anchored by high-profile national tenants Crunch Fitness, AutoZone and Guitar Center. It is strategically located at the high-traffic intersection of Interstate-459 (124,000+ VPD) and Montgomery Highway (38,000+ VPD) in close proximity to the Riverchase Galleria (one of the largest mixed-use shopping centers in the Southeast), Costco, Walmart Neighborhood Market, TJ Maxx, HomeGoods, Burlington and Publix. The Center benefits from strong demographics (3-mile: Pop = 47,423 / Avg HH Inc = \$103,093) and visibility. There is opportunity to add value through the lease up of vacant space and extensions of existing tenant leases.