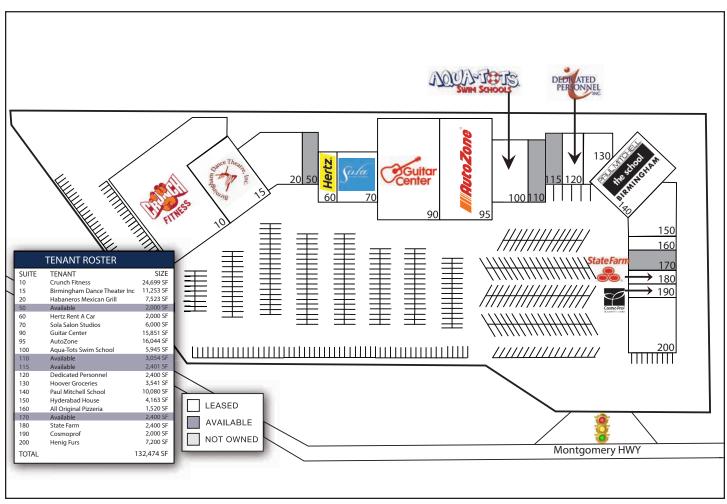

#### PROPERTY DETAILS

Total Square Footage: 132, 474 SF

#### PROPERTY DESCRIPTION

The Centre at Riverchase is a 132,474 SF shopping center in Birmingham, AL. This well-located shopping center is anchored by high-profile national tenants Crunch Fitness, AutoZone and Guitar Center. It is strategically located at the high-traffic intersection of Interstate-459 (124,000+VPD) and Montgomery Highway (38,000+VPD) in close proximity to the Riverchase Galleria (one of the largest mixed-use shopping centers in the Southeast), Costco, Walmart Neighborhood Market, TJ Maxx, HomeGoods, Burlington and Publix. The Center benefits from strong demographics (3-mile: Pop = 47,423 / Avg HH Inc = \$103,093) and visibility. There is opportunity to add value through the lease up of vacant space and extensions of existing tenant leases.