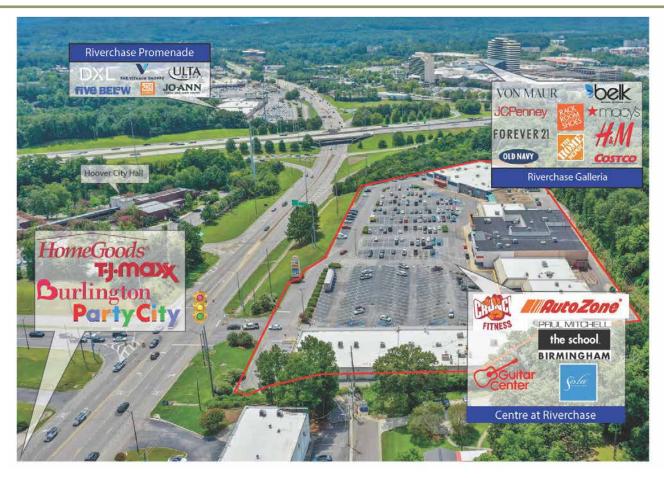

#### PROPERTY DESCRIPTION

The Centre at Riverchase is a 132,474 SF shopping center in Birmingham, AL. This well-located shopping center is anchored by high-profile national tenants Crunch Fitness, AutoZone and Guitar Center. It is strategically located at the high-traffic intersection of Interstate-459 (124,000+VPD) and Montgomery Highway (38,000+VPD) in close proximity to the Riverchase Galleria (one of the largest mixed-use shopping centers in the Southeast), Costco, Walmart Neighborhood Market, TJ Maxx, HomeGoods, Burlington and Publix. The Center benefits from strong demographics (3-mile: Pop = 47,423 / Avg HH Inc = \$103,093) and visibility. There is opportunity to add value through the lease up of vacant space and extensions of existing tenant leases.