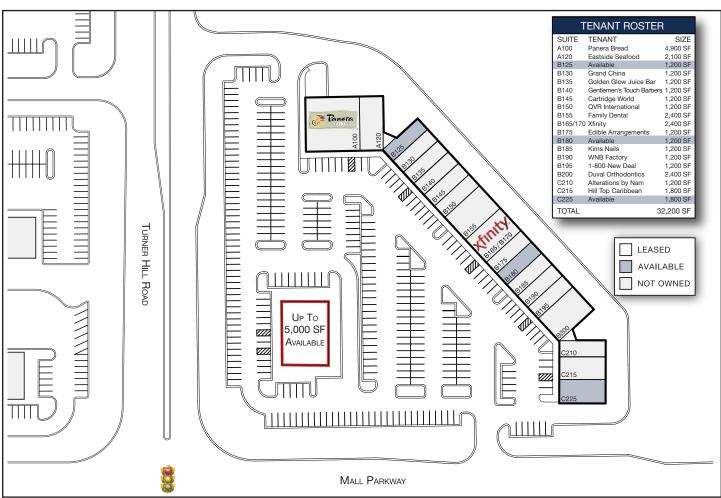

e dominant retail destination on the I-20 Conyers/Covington/ Augusta corridor.

National retailers in close proximity include a new adjacent Walmart Supercenter which opened in late 2013.

#### DEMOGRAPHICS

|                          | 3 Miles  | 5 Miles  | 10 Miles |
|--------------------------|----------|----------|----------|
| Total Population         | 40,028   | 111,647  | 472,494  |
| Average Household Income | \$60,328 | \$67,329 | \$69,052 |
| Race: White              | 8.7%     | 9.7%     | 16.3%    |
| Black                    | 86.7%    | 84.9%    | 77.2%    |
| Other                    | 4.6%     | 5.4%     | 6.5%     |
|                          |          |          |          |

### TENANTS





## SHOPS AT TURNER HILL

il RCG

8200 MALL PARKWAY, STONECREST, GA 30038