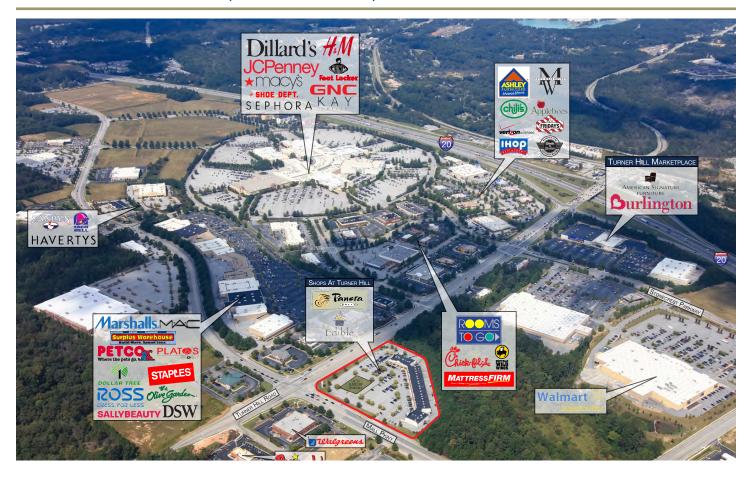

### ▶ PROPERTY DESCRIPTION

The Shops at Turner Hill is located in Stonecrest, Georgia (Atlanta MSA), 18 miles east of downtown Atlanta. The center is situated just off I-20 along Turner Hill Road (±19,900 VPD). The center is across from The Mall at Stonecrest. The area is among the largest concentration of retail outside Atlanta's eastern perimeter and the dominant retail destination on the I-20 Conyers/Covington/ Augusta corridor.

National retailers in close proximity include a new adjacent Walmart Supercenter which opened in late 2013.