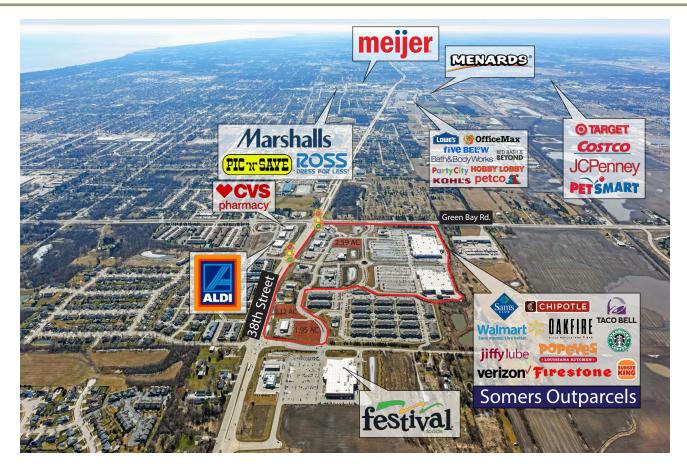

# SOMERS OUTPARCELS NW CORNER OF GREEN BAY RD & 38TH ST, SOMERS, WI 53144

PROPERTY DETAILS Retail space for lease / Outlots available

### PROPERTY DESCRIPTION

The property is located at the highly trafficked intersection of Green Bay Road (30,800 VPD) and 38th Street (20,000 VPD) in Somers, Wisconsin. The development consists of 3 remaining outlots available ranging between 1.95 to 2.59 developable acres each in front of a Walmart Supercenter and Sam's Club. The adjacent land to the right of Sam's Club is a 280-unit multi-family development. The adjacent land in front of Sam's Club is a recently completed three-story medical office building.

#### ANCHOR TENANTS