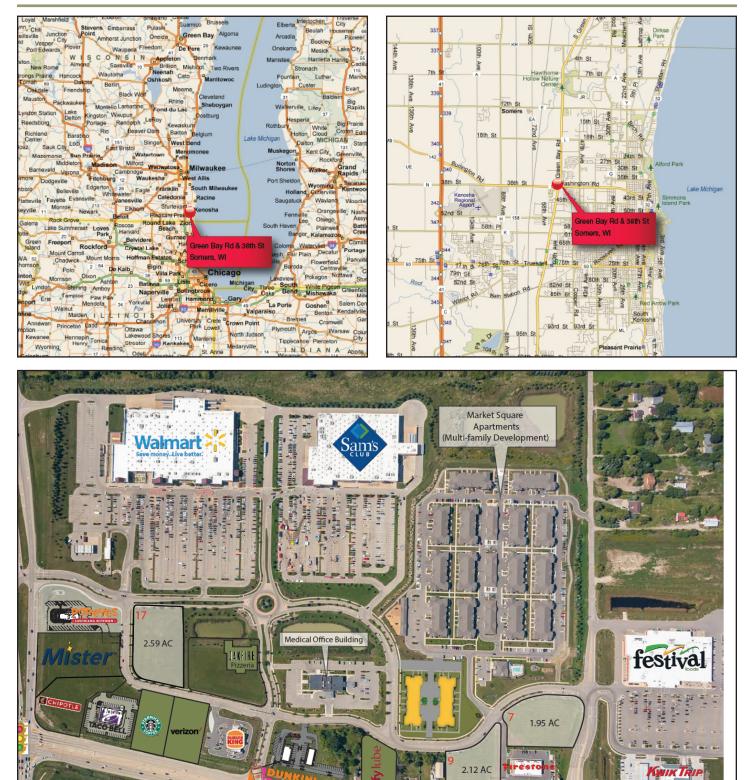

### PROPERTY DESCRIPTION

The property is located at the highly trafficked intersection of Green Bay Road (30,800 VPD) and 38th Street (20,000 VPD) in Somers, Wisconsin. The development consists of 3 remaining outlots available ranging between 1.95 to 2.59 developable acres each in front of a Walmart Supercenter and Sam's Club. The adjacent land to the right of Sam's Club is a 280-unit multi-family development. The adjacent land in front of Sam's Club is a recently completed three-story medical office building.