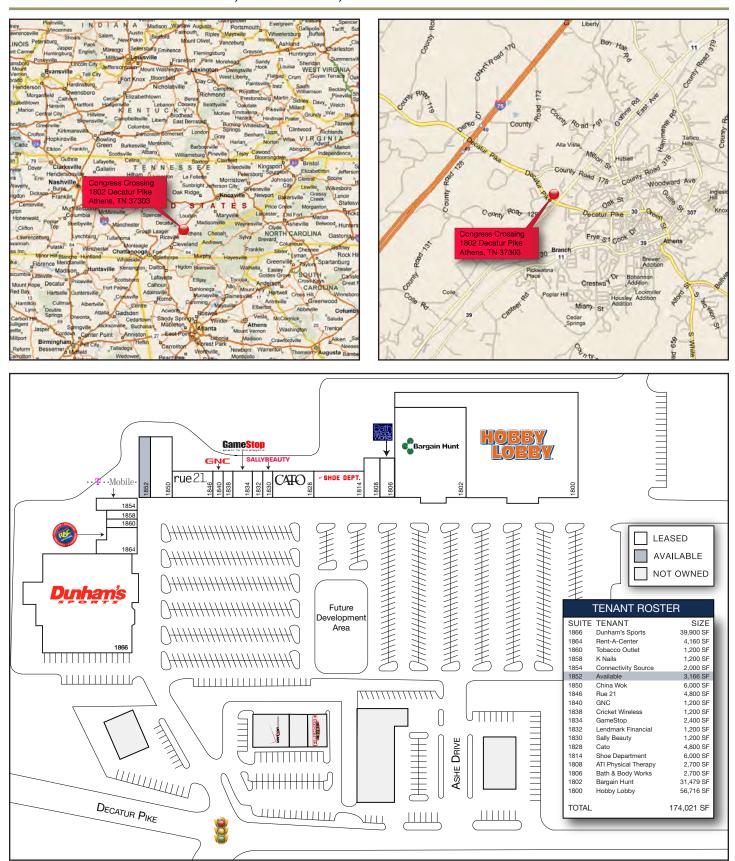

# CONGRESS CROSSING 1

ncg

1802 DECATUR PIKE, ATHENS, TN 37303

#### PROPERTY DESCRIPTION

Congress Crossing, is located in Athens, Tennessee which is the county seat of McMinn County. The center is less than two miles off Interstate 75 and just west of downtown Athens.

Situated on 35.27 acres of land, the center is directly across from a Walmart Supercenter and a Belk anchored shopping center. The center has signalized access along Decatur Pike which features an average traffic count of 22,800 vehicles per day.

National Retailers within close proximity to the center are Walmart, Lowe's, Belk, Ingles, Big Lots, Burke's Outlet, PetSense, Tractor Supply and Staples. Athens is also home to Tennessee Wesleyan College.

## ANCHOR TENANTS

# CONGRESS CROSSING

1802 DECATUR PIKE, ATHENS, TN 37303