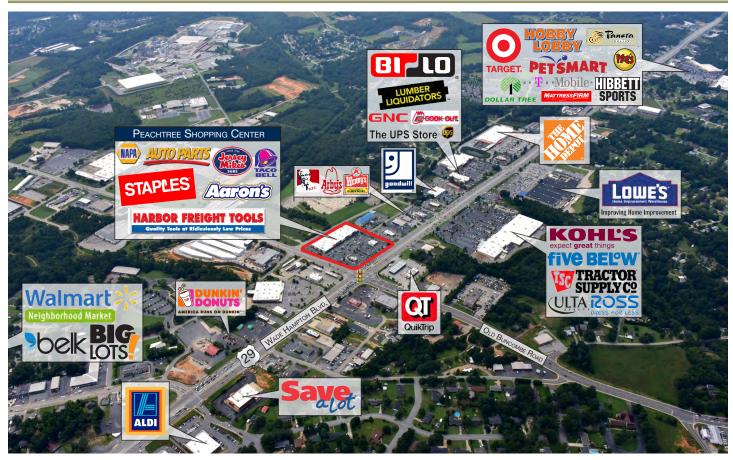

#### PROPERTY DESCRIPTION

Peachtree Shopping Center is located at the corner of Wade Hampton Blvd. and Buncombe Rd. in Greer, SC and is anchored by Staples. The center is located on the main retail artery in Greer and benefits from being part of the Greenville/Spartanburg MSA. The center draws from both Greenville and Spartanburg Counties and is in proximate location to national retailers such as Kohl's, Lowe's, Home Depot, Hobby Lobby, Aldi and Walmart Neighborhood Market.

### ► TENANTS

NATIONAL AREA RETAILERS