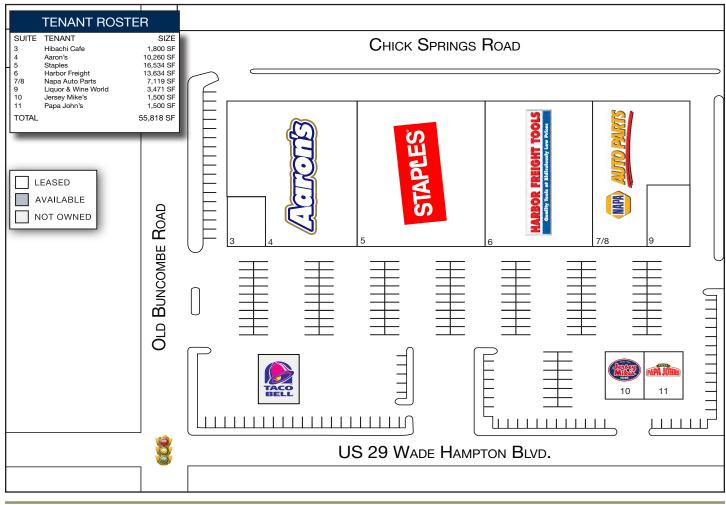

# PEACHTREE SHOPPING CENTER 1301 W WADE HAMPTON BLVD., GREER, SC 29650

PROPERTY DETAILS Total Square Footage: 55,818 SF

#### PROPERTY DESCRIPTION

Peachtree Shopping Center is located at the corner of Wade Hampton Blvd. and Buncombe Rd. in Greer, SC and is anchored by Staples. The center is located on the main retail artery in Greer and benefits from being part of the Greenville/Spartanburg MSA. The center draws from both Greenville and Spartanburg Counties and is in proximate location to national retailers such as Kohl's, Lowe's, Home Depot, Hobby Lobby, Aldi and Walmart Neighborhood Market.