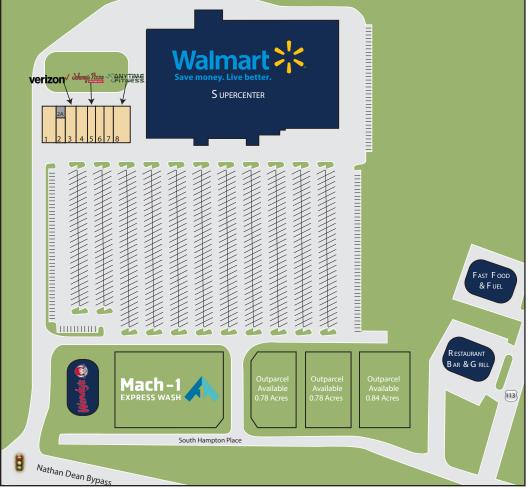

#### PROPERTY DETAILS

Total Square Footage: 22,000 SF

### PROPERTY DESCRIPTION

Rockmart Crossroads is a WalMart Supercenter shadow anchored strip center. The center is situated on over 8 acres of land and includes five outparcels.

Positioned at the corner of Nathan Dean Parkway and Highway 113, the center benefits from signalized access points and a traffic count of 18,740 cars per day on Nathan Dean Parkway. The center is surrounded by national and area retailers including Dollar Tree, Ingles, and Rite Aid.

### ▶ TENANTS

SUPERCENTER