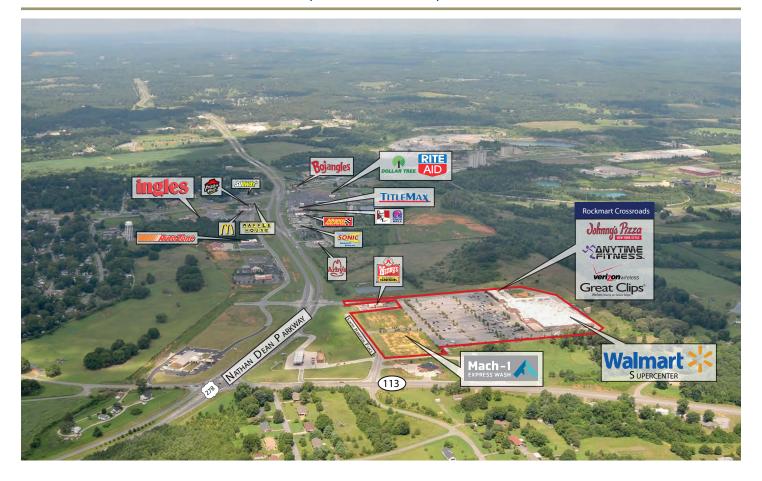

### PROPERTY DESCRIPTION

Rockmart Crossroads is a WalMart Supercenter shadow anchored strip center. The center is situated on over 8 acres of land and includes five outparcels.

Positioned at the corner of Nathan Dean Parkway and Highway 113, the center benefits from signalized access points and a traffic count of 18,740 cars per day on Nathan Dean Parkway. The center is surrounded by national and area retailers including Dollar Tree, Ingles, and Rite Aid.

### ▶ TENANTS

SUPERCENTER