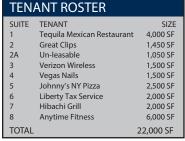

#### PROPERTY DETAILS

Total Square Footage: 22,000 SF

### ▶ TENANTS

SUPERCENTER