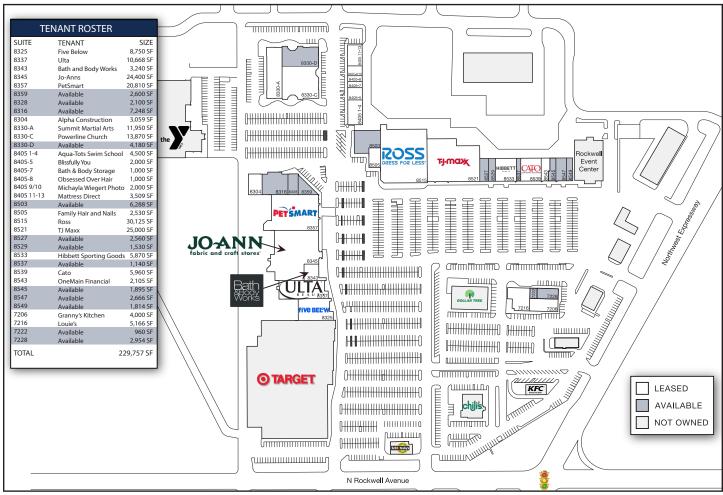

#### PROPERTY DETAILS

Total Square Footage: 229,549 SF

#### PROPERTY DESCRIPTION

Rockwell Plaza is a 229,549 SF shopping center is Oklahoma City, OK. This well-located shopping center is anchored by strong, national tenants Ross Dress for Less, Jo-Ann Fabrics, PetSmart, TJ Maxx, Ulta, and Five Below.

### TENANTS