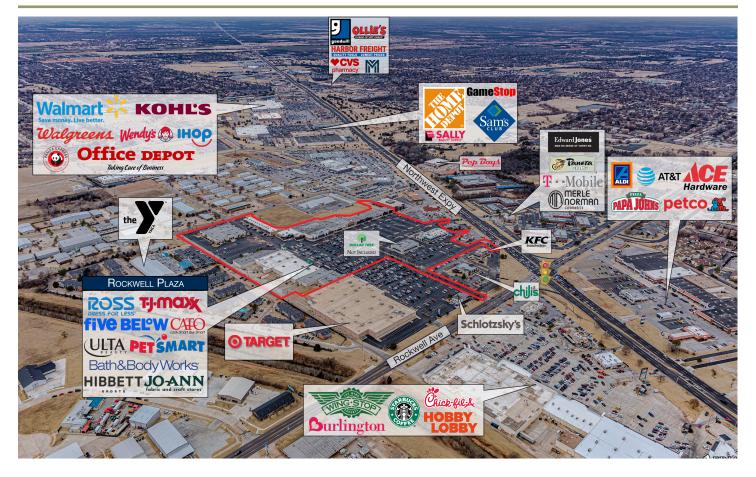

#### PROPERTY DESCRIPTION

Rockwell Plaza is a 229,549 SF shopping center is Oklahoma City, OK. This well-located shopping center is anchored by strong, national tenants Ross Dress for Less, Jo-Ann Fabrics, PetSmart, TJ Maxx, Ulta, and Five Below.

It is strategically situated at the intersection of Northwest Expressway and Rockwell Avenue (114,125 VPD), within the premier Northwest Expressway retail corridor that runs to the heart of downtown OKC. It is in proximate location to Target (shadow anchor), Walmart Supercenter, Sam's Club, Home Depot, Hobby Lobby, Kohl's, Aldi, and several other national retailers.