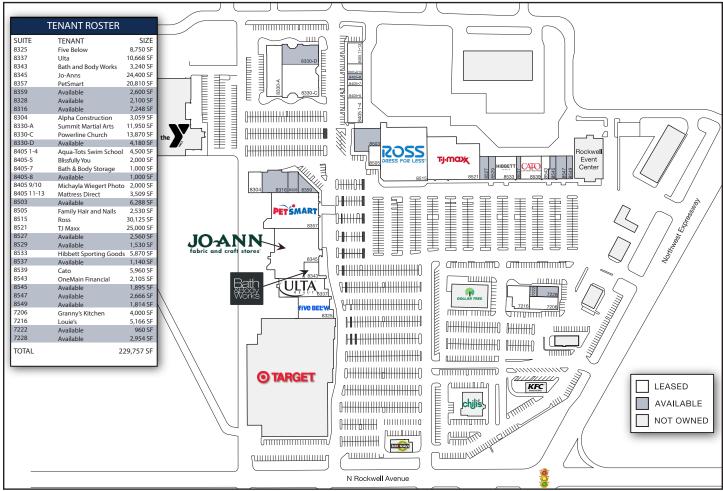

#### PROPERTY DETAILS

Total Square Footage: 229,549 SF

#### PROPERTY DESCRIPTION

Rockwell Plaza is a 229,549 SF shopping center is Oklahoma City, OK. This well-located shopping center is anchored by strong, national tenants Ross Dress for Less, Jo-Ann Fabrics, PetSmart, TJ Maxx, Ulta, and Five Below.

### TENANTS