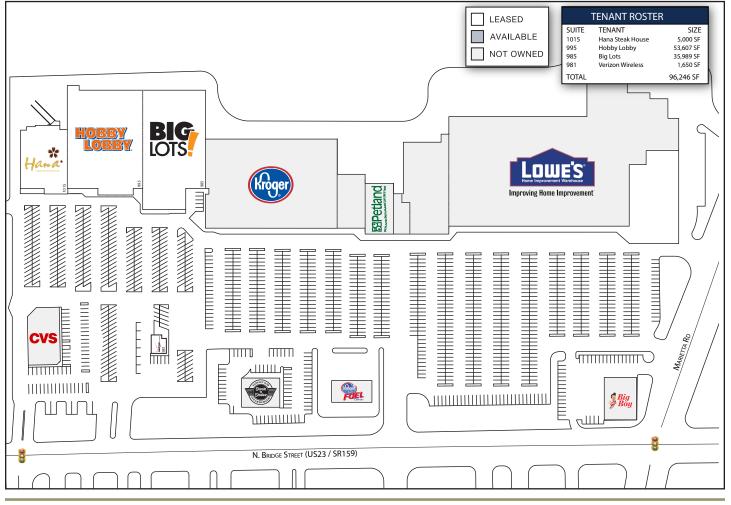

# CHILLICOTHE PLAZA 1001 N. BRIDGE STREET, CHILLICOTHE, OH 45601

PROPERTY DETAILS Total Square Footage: 96,246 SF

### ► TENANTS