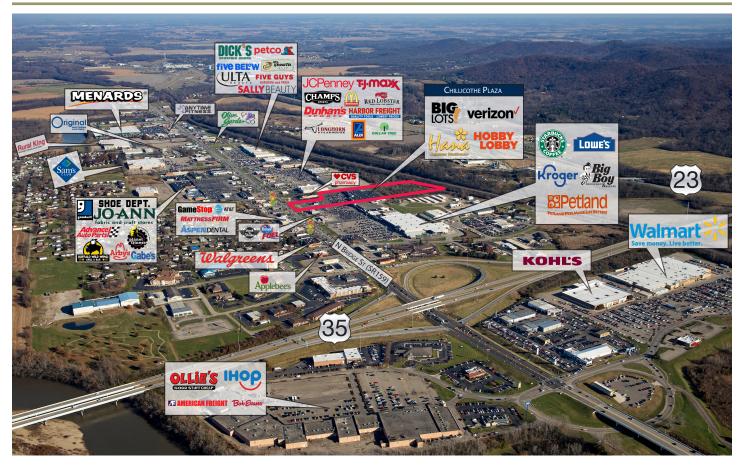

### PROPERTY DESCRIPTION

Chillicothe Plaza is located in the dominant retail corridor of Chillicothe, Ohio along North Bridge Street which boasts traffic counts of 42,677 vehicles per day. The center is less than 0.5 miles from U.S. 35, which runs northwest/ southeast and connects Chillicothe to Dayton, Ohio and Charleston, West Virginia.

The property is situated among three major retail developments totalling over 600,000 SF and featuring over 25 major retailers including Kroger, Lowe's, ALDI, CVS, JCPenney, Sears, TJMaxx and Joann Fabrics.