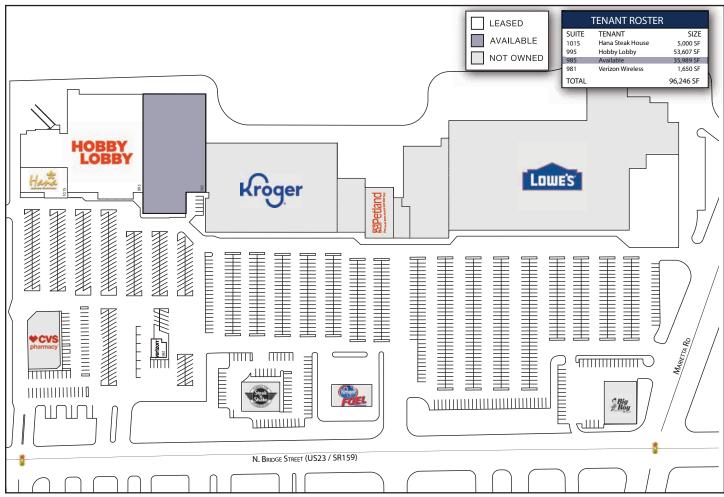

of 42,677 vehicles per day. The center is less than 0.5 miles from U.S. 35, which runs northwest/southeast and connects Chillicothe to Dayton, Ohio and Charleston, West Virginia.

The property is situated among three major retail developments totalling over 600,000 SF and featuring over 25 major retailers including Kroger, Lowe's, ALDI, CVS, JCPenney, TJMaxx and Joann Fabrics.

### DEMOGRAPHICS

|                          | 3 Miles  | 5 Miles  | 10 Miles |
|--------------------------|----------|----------|----------|
| Total Population         | 28,009   | 37,737   | 58,344   |
| Average Household Income | \$62,573 | \$68,109 | \$70,555 |
| 2023 Household Estimate  | 10,034   | 13,977   | 21,865   |

## TENANTS





# CHILLICOTHE PLAZA



1001 N. BRIDGE STREET, CHILLICOTHE, OH 45601