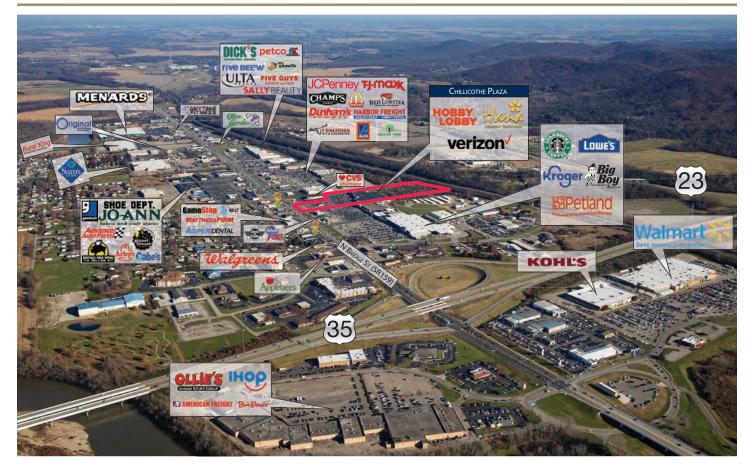

### PROPERTY DESCRIPTION

Chillicothe Plaza is located in the dominant retail corridor of Chillicothe, Ohio along North Bridge Street which boasts traffic counts of 42,677 vehicles per day. The center is less than 0.5 miles from U.S. 35, which runs northwest/southeast and connects Chillicothe to Dayton, Ohio and Charleston, West Virginia.

The property is situated among three major retail developments totalling over 600,000 SF and featuring over 25 major retailers including Kroger, Lowe's, ALDI, CVS, JCPenney, TJMaxx and Joann Fabrics.