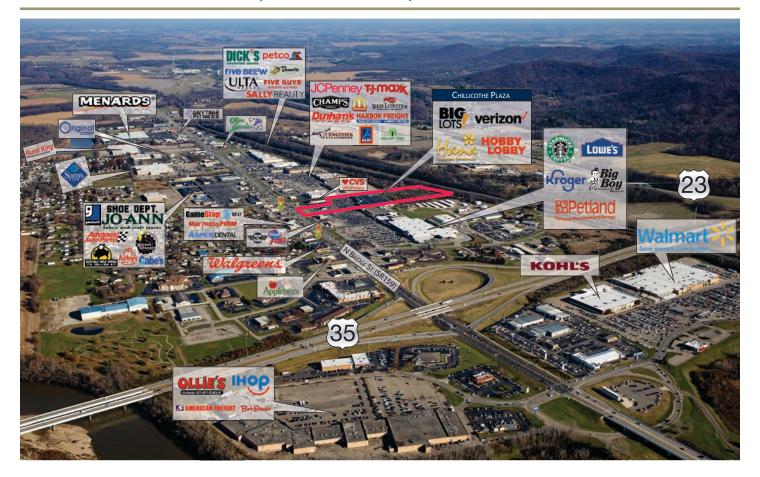

## PROPERTY DESCRIPTION

Chillicothe Plaza is located in the dominant retail corridor of Chillicothe, Ohio along North Bridge Street which boasts traffic counts of 42,677 vehicles per day. The center is less than 0.5 miles from U.S. 35, which runs northwest/southeast and connects Chillicothe to Dayton, Ohio and Charleston, West Virginia.

The property is situated among three major retail developments totalling over 600,000 SF and featuring over 25 major retailers including Kroger, Lowe's, ALDI, CVS, JCPenney, TJMaxx and Joann Fabrics.