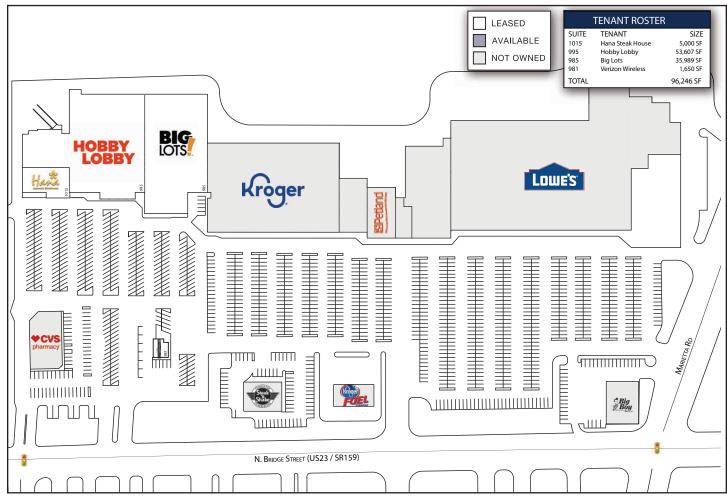

nts of 42,677 vehicles per day. The center is less than 0.5 miles from U.S. 35, which runs northwest/southeast and connects Chillicothe to Dayton, Ohio and Charleston, West Virginia.

The property is situated among three major retail developments totalling over 600,000 SF and featuring over 25 major retailers including Kroger, Lowe's, ALDI, CVS, JCPenney, TJMaxx and Joann Fabrics.

## DEMOGRAPHICS

|                          | 3 Miles  | 5 Miles  | 10 Miles |
|--------------------------|----------|----------|----------|
| Total Population         | 28,009   | 37,737   | 58,344   |
| Average Household Income | \$62,573 | \$68,109 | \$70,555 |
| 2023 Household Estimate  | 10,034   | 13,977   | 21,865   |

## TENANTS



# CHILLICOTHE PLAZA



1001 N. BRIDGE STREET, CHILLICOTHE, OH 45601