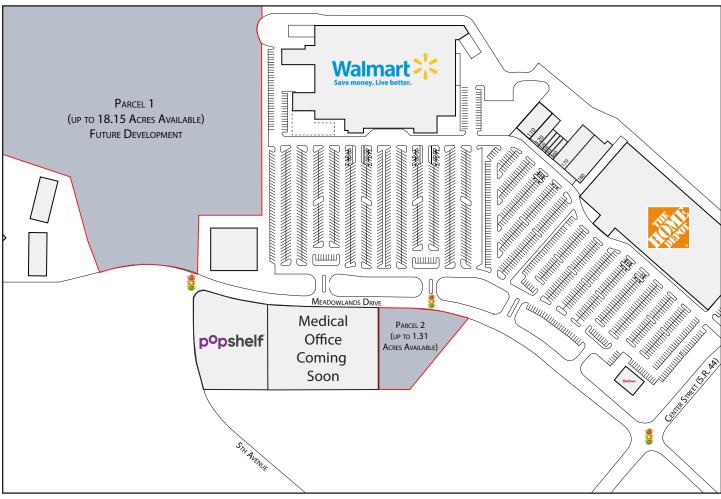

#### PROPERTY DESCRIPTION

Meadowlands Town Center, a destination power center, is located in Chardon, the county seat of Geauga County—within the Cleveland, Ohio MSA. By far the dominant retail hub of the entire trade area, the center is prominently positioned at the southwest corner of State Road 44 (Center Street) and Meadowlands Drive. The center is anchored by a high-volume Walmart Supercenter and The Home Depot.