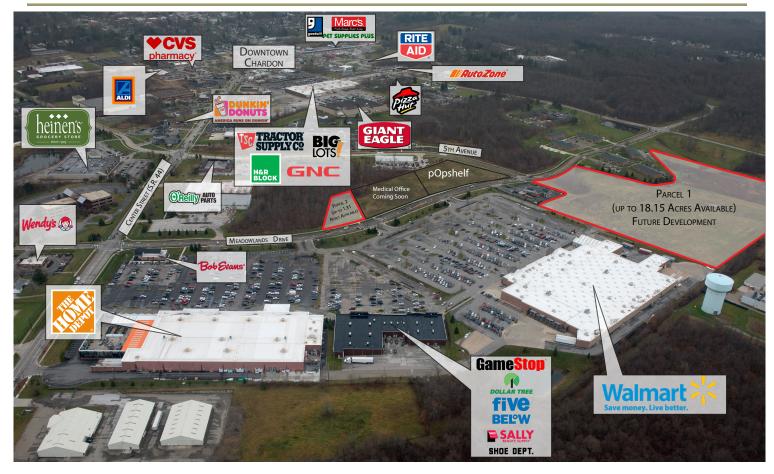

#### PROPERTY DESCRIPTION

Meadowlands Town Center, a destination power center, is located in Chardon, the county seat of Geauga County—within the Cleveland, Ohio MSA. By far the dominant retail hub of the entire trade area, the center is prominently positioned at the southwest corner of State Road 44 (Center Street) and Meadowlands Drive. The center is anchored by a high-volume Walmart Supercenter and The Home Depot.

### SHADOW ANCHORS