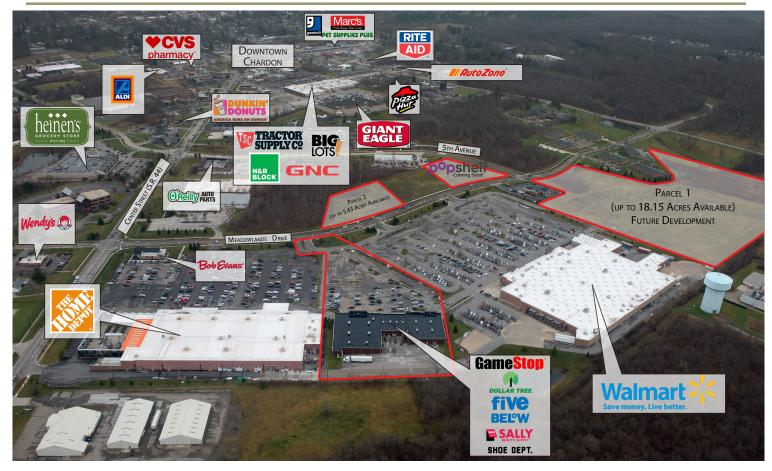

### PROPERTY DESCRIPTION

Meadowlands Town Center, a destination power center, is located in Chardon, the county seat of Geauga County—within the Cleveland, Ohio MSA. By far the dominant retail hub of the entire trade area, the center is prominently positioned at the southwest corner of State Road 44 (Center Street) and Meadowlands Drive. The center is anchored by a high-volume Walmart Supercenter and The Home Depot.