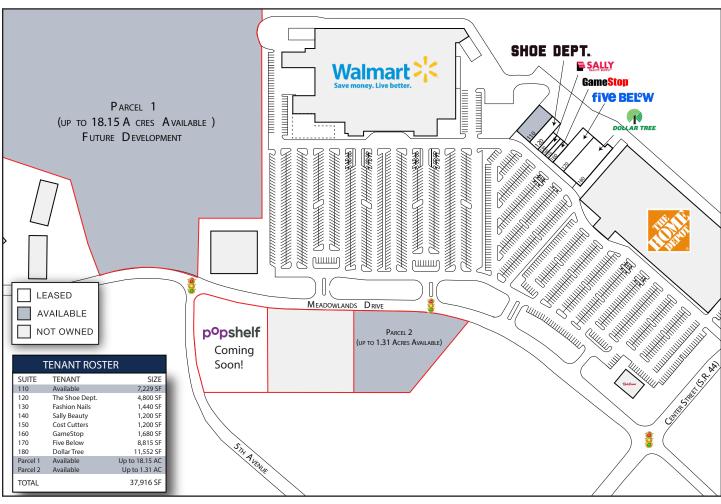

center, is located in Chardon, the county seat of Geauga County—within the Cleveland, Ohio MSA. By far the dominant retail hub of the entire trade area, the center is prominently positioned at the southwest corner of State Road 44 (Center Street) and Meadowlands Drive. The center is anchored by a high-volume Walmart Supercenter and The Home Depot.

### **▶** DEMOGRAPHICS

|                          | 3 Miles   | 5 Miles   | 10 Miles |
|--------------------------|-----------|-----------|----------|
| Total Population         | 11,699    | 23,964    | 141,284  |
| Average Household Income | \$103,274 | \$110,753 | \$98,747 |
| 2023 Household Estimate  | 4,754     | 9,301     | 55,024   |

## **TENANTS**









## **MEADOWLANDS TOWN CENTER**



255 MEADOWLANDS DRIVE, CHARDON, OH 44024