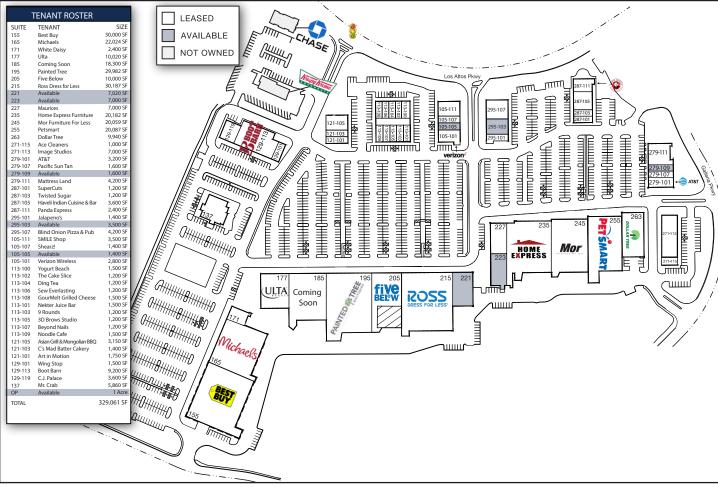

#### PROPERTY DETAILS

Total Square Footage: 335,981 SF

#### PROPERTY DESCRIPTION

Sparks Crossing is a 335,981 SF shopping center in Sparks, NV (Reno MSA). Built in 2007, this well located center features a strong lineup of national tenants including Ross, Five Below, Painted Tree, Best Buy, Michaels, PetSmart, Ulta, and Dollar Tree.

### **▶** TENANTS