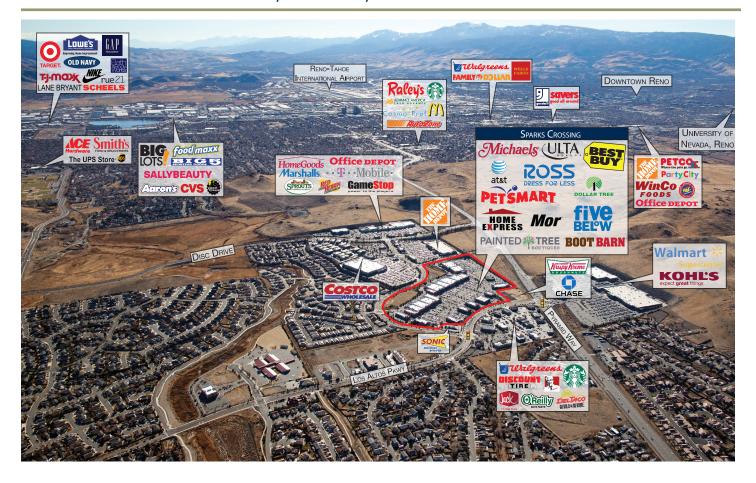

#### PROPERTY DESCRIPTION

Sparks Crossing is a 335,981 SF shopping center in Sparks, NV (Reno MSA). Built in 2007, this well located center features a strong lineup of national tenants including Ross, Five Below, Painted Tree, Best Buy, Michaels, PetSmart, Ulta, and Dollar Tree.

The center is located at the intersection of Pyramid Way and Los Altos Parkway (55,000 VPD), the dominant retail node of northeast Reno. It's also located in close proximity to Walmart Supercenter, Costco, Home Depot, and many other national retailers.