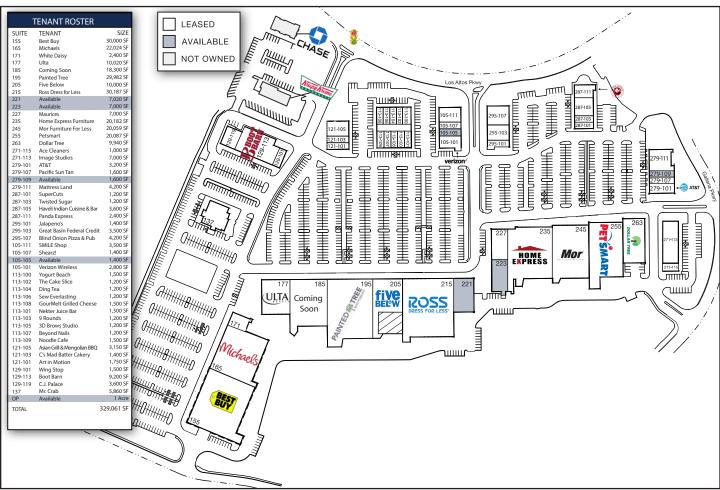

g lineup of national tenants including Ross, Five Below, Painted Tree, Best Buy, Michaels, PetSmart, Ulta, and Dollar Tree.

The center is located at the intersection of Pyramid Way and Los Altos Parkway (55,000 VPD), the dominant retail node of northeast Reno. It's also located in close proximity to Walmart Supercenter, Costco, Home Depot, and many other national retailers.

#### DEMOGRAPHICS

|                          | 3 Miles  | 5 Miles  | 10 Miles |
|--------------------------|----------|----------|----------|
| Total Population         | 91,568   | 181,901  | 408,700  |
| Average Household Income | \$87,951 | \$80,251 | \$86,655 |
| 2023 Household Estimate  | 32,757   | 67,327   | 159,175  |

### **▶** TENANTS



## SPARKS CROSSING

RCG

101 LOS ALTOS PARKWAY, SPARKS, NV 89436