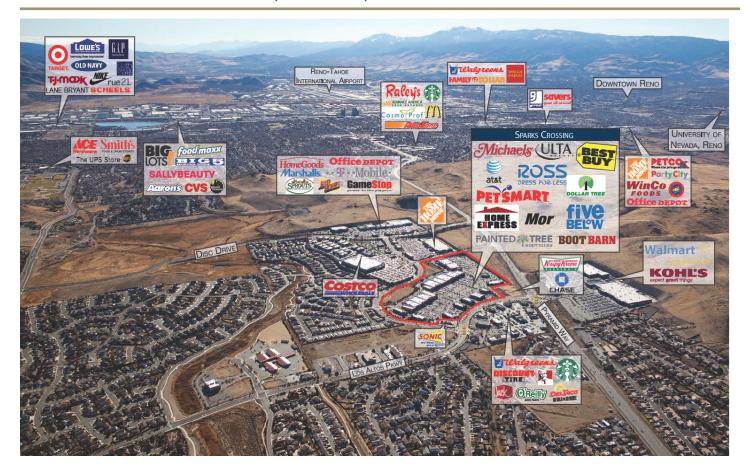

#### PROPERTY DESCRIPTION

Sparks Crossing is a 335,981 SF shopping center in Sparks, NV (Reno MSA). Built in 2007, this well located center features a strong lineup of national tenants including Ross, Five Below, Painted Tree, Best Buy, Michaels, PetSmart, Ulta, and Dollar Tree.

The center is located at the intersection of Pyramid Way and Los Altos Parkway (55,000 VPD), the dominant retail node of northeast Reno. It's also located in close proximity to Walmart Supercenter, Costco, Home Depot, and many other national retailers.