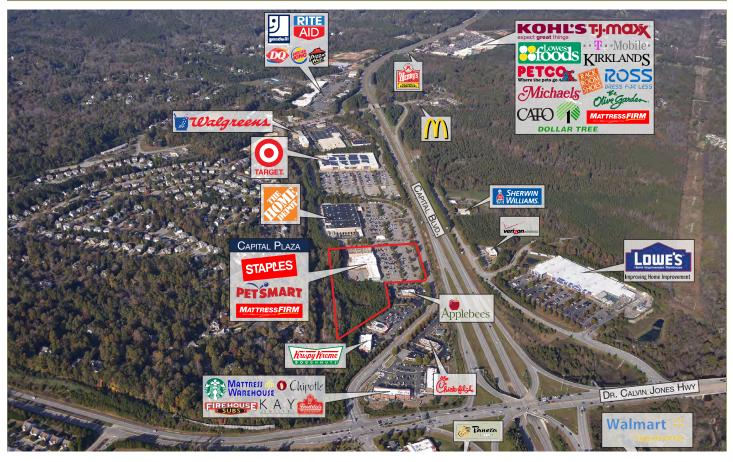

## PROPERTY DESCRIPTION

Built in 2004, Capital Plaza is located in Wake Forest, NC at the strategic crossroads of Capital Boulevard (US Hwy 1) and Durham Road (NC Hwy 98). Capital Boulevard is heavily traveled connecting Wake Forest to the Raleigh central business district and Research Triangle Park.

Research Triangle Park is the largest research park in the U.S., comprised of 130 research and development facilities for 157 organizations employing more than 49,000 people.

The center is anchored by Petsmart and Staples and shadow anchored by SuperTarget and Home Depot.