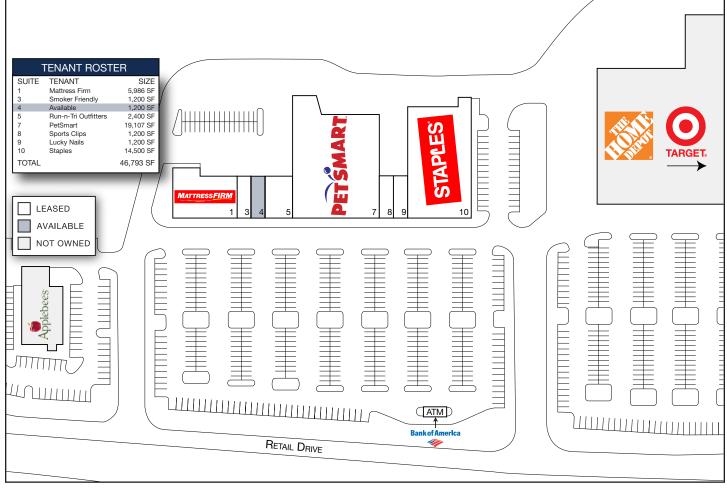

## CAPITAL PLAZA 11845 RETAIL DRIVE, WAKE FOREST, NC 27587

PROPERTY DETAILS Total Square Footage: 46,793 SF

Research Triangle Park is the largest research park in the U.S., comprised of 130 research and development facilities for 157 organizations employing more than 49,000 people.

The center is anchored by Petsmart and Staples and shadow anchored by SuperTarget and Home Depot.