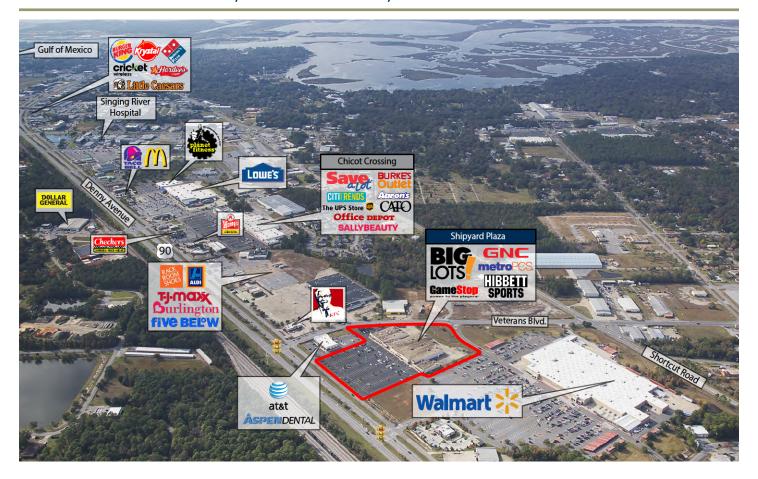

### PROPERTY DESCRIPTION

Shipyard Plaza is located in Pascagoula, MS, approximately 20 miles east of Biloxi, MS and 35 miles southwest of Mobile, AL. The center, which sits on 8.16 acres of land, is shadow anchored by Walmart Supercenter.

The center is strategically positioned along Highway 90/Denny Ave which is the primary thoroughfare in Pascagoula and features a traffic count of approximately 32,000 cars per day.

Pascagoula is the Seat of Jackson County and one of the largest city's in the State of Mississippi. Pascagoula is now home to the largest employer of the state, Huntington Ingalls Shipbuilding.