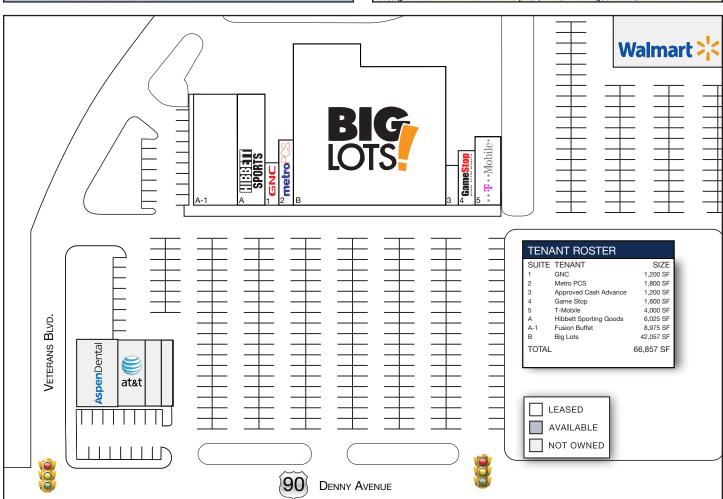

er.

The center is strategically positioned along Highway 90/Denny Ave which is the primary thoroughfare in Pascagoula and features a traffic count of approximately 32,000 cars per day.

Pascagoula is the Seat of Jackson County and one of the largest city's in the State of Mississippi. Pascagoula is now home to the largest employer of the state, Huntington Ingalls Shipbuilding.

### ▶ DEMOGRAPHICS

|                          | 3 Miles  | 5 Miles  | 10 Miles |
|--------------------------|----------|----------|----------|
| Total Population         | 31,397   | 34,505   | 58,115   |
| Average Household Income | \$60,557 | \$64,403 | \$65,278 |
| 2023 Household Estimate  | 11,935   | 13,219   | 22,094   |

## **TENANTS**







# SHIPYARD PLAZA



4201 DENNY AVENUE, PASCAGOULA, MS 39581