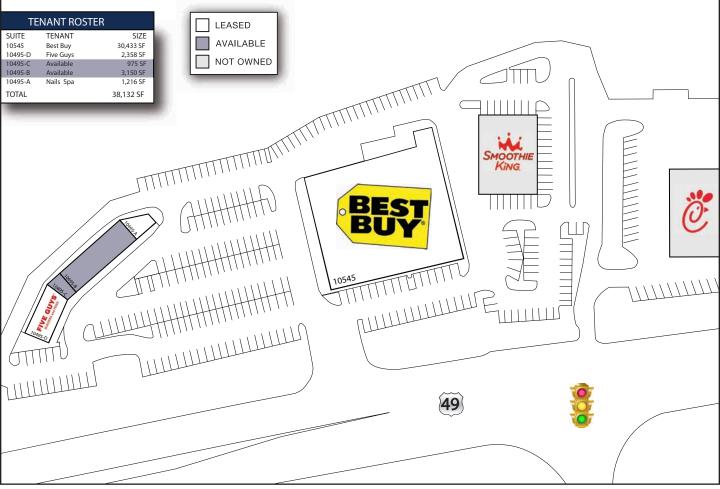

Highway 49 is a major north/south artery for Gulfport, intersecting with Interstate 10 a half mile south of the property.

Directly across from Best Buy Park is Crossroads Shopping Center which is home to a wide array of national retailers. TJMaxx, Academy Sports, Ross, Belk, Office Depot, Old Navy, Cinemark Movie Theater, among many others provide a premier shopping experience to the residents and visitors of Gulfport.

#### DEMOGRAPHICS

|                          | 3 Miles  | 5 Miles  | 10 Miles |
|--------------------------|----------|----------|----------|
| Total Population         | 28,944   | 70,725   | 154,310  |
| Average Household Income | \$62,095 | \$65,126 | \$68,776 |
| 2023 Household Estimate  | 10,716   | 26,688   | 59,960   |

### **TENANTS**



# BEST BUY PARK