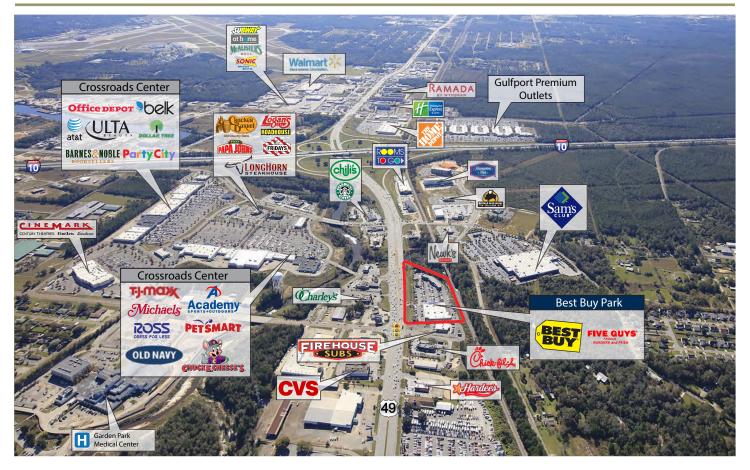

### PROPERTY DESCRIPTION

Best Buy Park is located in Gulfport, Mississippi along US Highway 49 (43,600 vehicles daily), one of Gulfport's main retail corridors. Highway 49 is a major north/south artery for Gulfport, intersecting with Interstate 10 a half mile south of the property.

Directly across from Best Buy Park is Crossroads Shopping Center which is home to a wide array of national retailers. TJMaxx, Academy Sports, Ross, Belk, Office Depot, Old Navy, Cinemark Movie Theater, among many others provide a premier shopping experience to the residents and visitors of Gulfport.