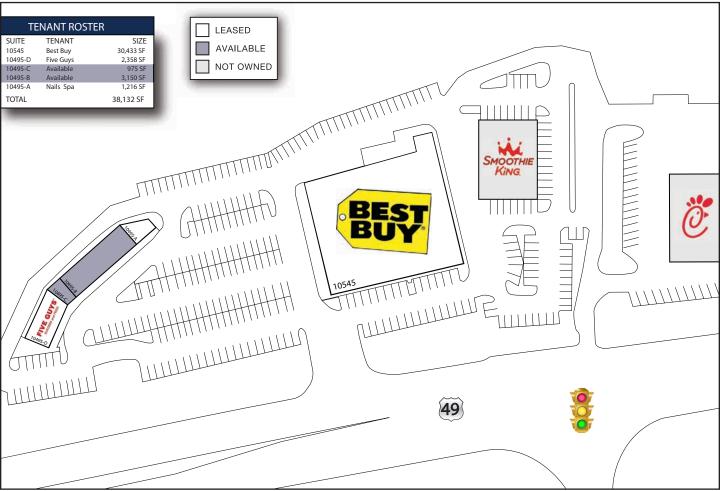

artery for Gulfport, intersecting with Interstate 10 a half mile south of the property.

Directly across from Best Buy Park is Crossroads Shopping Center which is home to a wide array of national retailers. TJMaxx, Academy Sports, Ross, Belk, Office Depot, Old Navy, Cinemark Movie Theater, among many others provide a premier shopping experience to the residents and visitors of Gulfport.

### ▶ DEMOGRAPHICS

|                          | 3 Miles  | 5 Miles  | 10 Miles |
|--------------------------|----------|----------|----------|
| Total Population         | 28,944   | 70,725   | 154,310  |
| Average Household Income | \$62,095 | \$65,126 | \$68,776 |
| 2023 Household Estimate  | 10,716   | 26,688   | 59,960   |

### **▶** TENANTS



## BEST BUY PARK

10545 US 49, GULFPORT, MS 39503