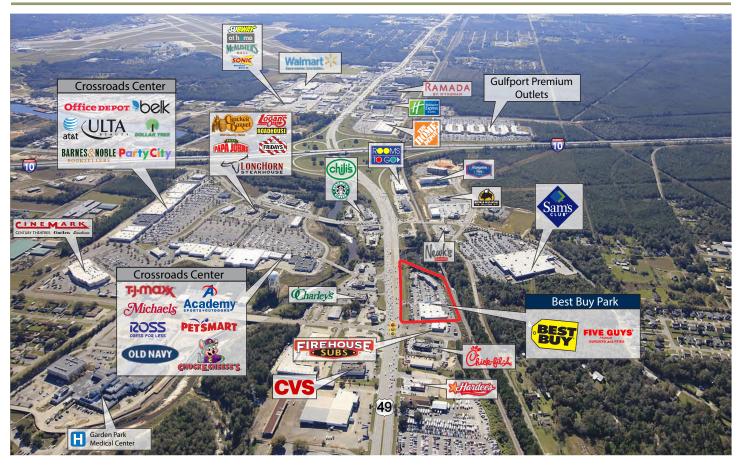

### PROPERTY DESCRIPTION

Best Buy Park is located in Gulfport, Mississippi along US Highway 49 (43,600 vehicles daily), one of Gulfport's main retail corridors. Highway 49 is a major north/south artery for Gulfport, intersecting with Interstate 10 a half mile south of the property.

Directly across from Best Buy Park is Crossroads Shopping Center which is home to a wide array of national retailers. TJMaxx, Academy Sports, Ross, Belk, Office Depot, Old Navy, Cinemark Movie Theater, among many others provide a premier shopping experience to the residents and visitors of Gulfport.