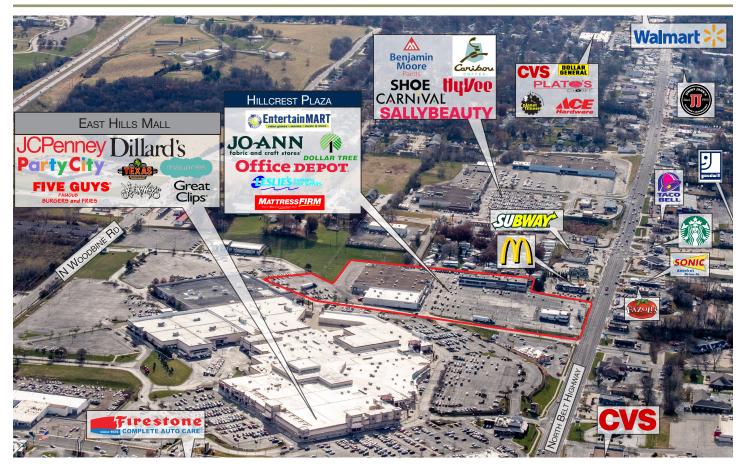

## HILLCREST PLAZA

603-631 NORTH BELT HWY, ST. JOSEPH, MO 64506

## PROPERTY DESCRIPTION

Hillcrest Plaza is located along North Belt Highway, the major north-south thoroughfare in St. Joseph, and the most recognized commercial corridor in the city. The traffic counts along North Belt Highway average 21,865 cars per day.

Adjacent to the center is the East Hills Mall, a 601,883 SF mall anchored by JCPenney and Dillard's. In addition, the center is in close proximity to HyVee, Hobby Lobby, Big Lots, Shoe Carnival, WalMart and Missouri Western State University.