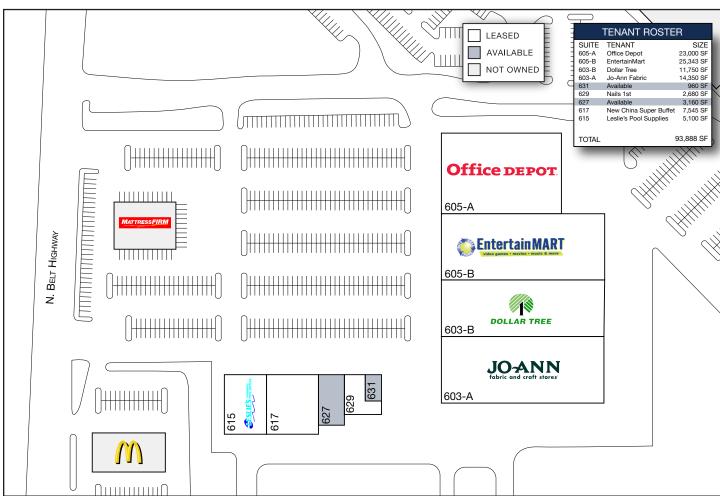

|
|----------|-------------------------------------|-----------------------------------------------|
| 60,132   | 77,178                              | 93,791                                        |
| \$62,033 | \$64,066                            | \$65,447                                      |
| 83.7%    | 85.3%                               | 86.8%                                         |
| 7.8%     | 6.9%                                | 5.9%                                          |
| 8.5%     | 7.9%                                | 7.3%                                          |
|          | 60,132<br>\$62,033<br>83.7%<br>7.8% | \$62,033 \$64,066<br>83.7% 85.3%<br>7.8% 6.9% |

## TENANTS









# HILLCREST PLAZA



603-631 NORTH BELT HWY, ST. JOSEPH, MO 64506