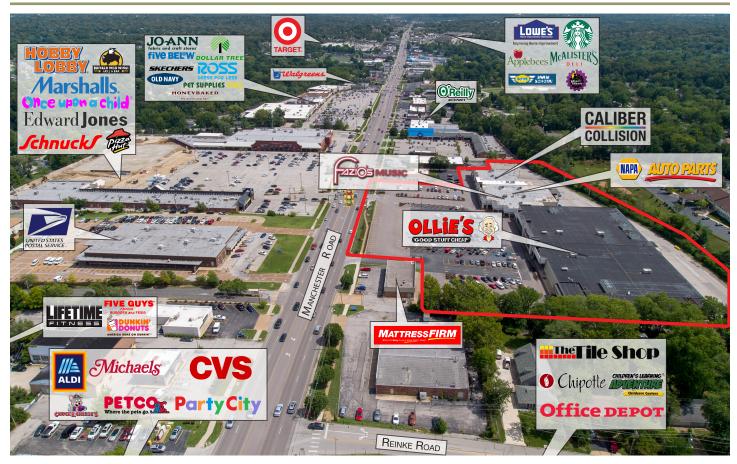

### PROPERTY DESCRIPTION

The Ellisville Shopping Center is located in Ellisville, MO, just west of St. Louis. The center is well positioned along Manchester Road, one of St. Louis' most established retail thoroughfares which has traffic counts in excess of 50,000 vehicles per day. The center features great visibility and three points of access, one of which is signalized.

National retailers in close proximity to the center include Hobby Lobby, Target, Kohl's, Michael's. Jo-Ann's, Office Max, and Ross.