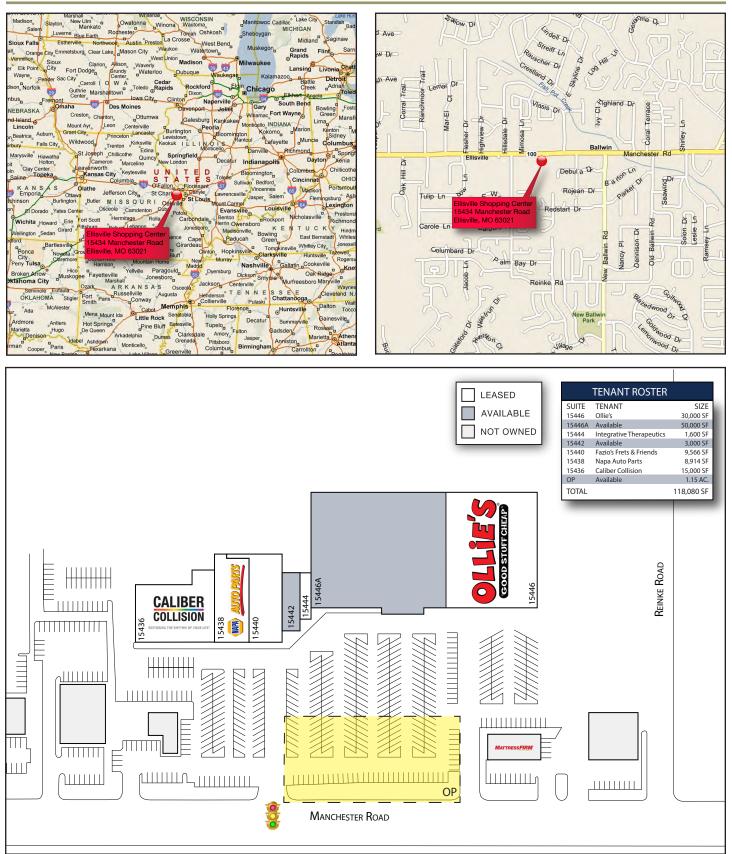

Manchester Road, one of St. Louis' most established retail thoroughfares which has traffic counts in excess of 50,000 vehicles per day. The center features great visibility and three points of access, one of which is signalized.

National retailers in close proximity to the center include Hobby Lobby, Target, Kohl's, Michael's. Jo-Ann's, Office Max, and Ross.

## DEMOGRAPHICS

|                          | 3 Miles   | 5 Miles   | 10 Miles  |
|--------------------------|-----------|-----------|-----------|
| Total Population         | 74,603    | 155,612   | 381,943   |
| Average Household Income | \$136,484 | \$133,930 | \$134,444 |
| 2023 Household Estimate  | 28,136    | 60,460    | 149,315   |

### ► TENANTS



# ELLISVILLE SHOPPING CENTER 15434 MANCHESTER ROAD, ELLISVILLE, MO 63021





For more information contact: Shane Brownlee | shaneb@rcgventures.com | 404.665.1143 www.rcgventures.com