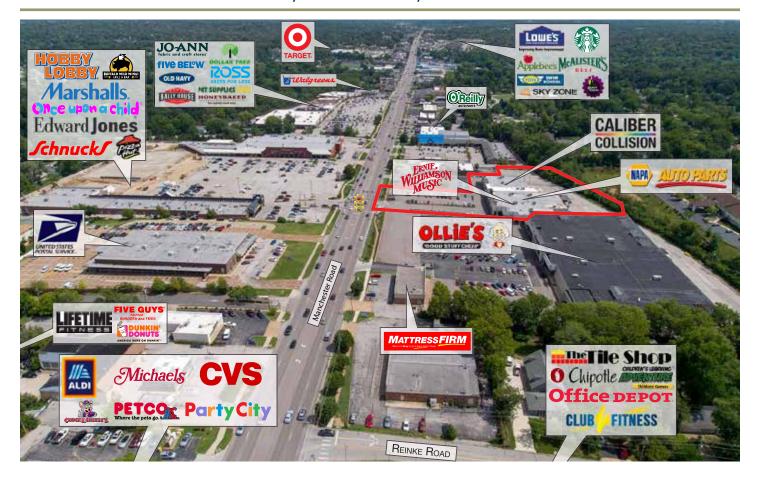

## PROPERTY DESCRIPTION

The Ellisville Shopping Center is located in Ellisville, MO, just west of St. Louis. The center is well positioned along Manchester Road, one of St. Louis' most established retail thoroughfares which has traffic counts in excess of 50,000 vehicles per day. The center features great visibility and three points of access, one of which is signalized.

National retailers in close proximity to the center include Hobby Lobby, Target, Kohl's, Michael's, JoAnn's, Office Depot, and Ross.