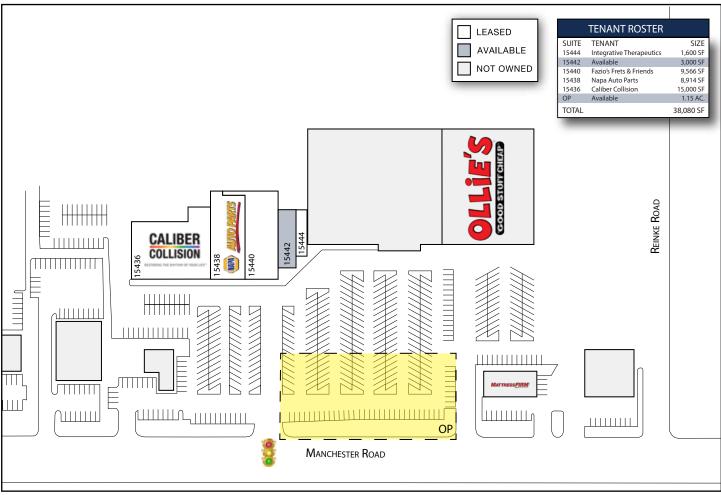

one of St. Louis' most established retail thoroughfares which has traffic counts in excess of 50,000 vehicles per day. The center features great visibility and three points of access, one of which is signalized.

National retailers in close proximity to the center include Hobby Lobby, Target, Kohl's, Michael's, JoAnn's, Office Depot, and Ross.

## ▶ DEMOGRAPHICS

|                          | 3 Miles   | 5 Miles   | 10 Miles  |
|--------------------------|-----------|-----------|-----------|
| Total Population         | 74,603    | 155,612   | 381,943   |
| Average Household Income | \$136,484 | \$133,930 | \$134,444 |
| 2023 Household Estimate  | 28,136    | 60,460    | 149,315   |

## **▶** TENANTS





# **ELLISVILLE SHOPPING CENTER**



15434 MANCHESTER ROAD, ELLISVILLE, MO 63021