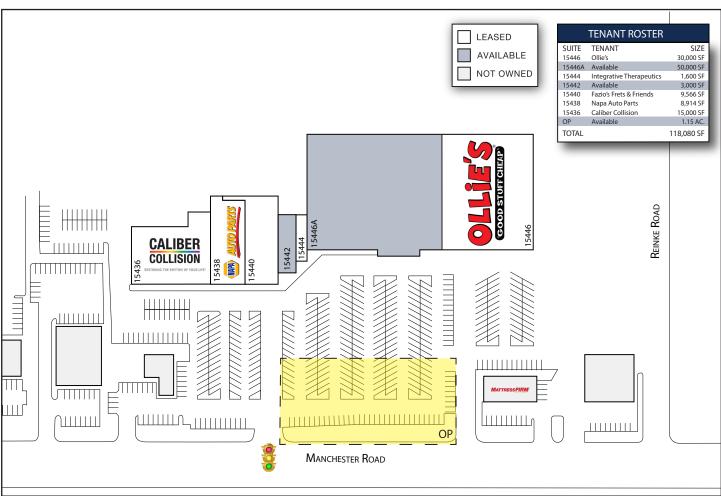

er Road, one of St. Louis' most established retail thoroughfares which has traffic counts in excess of 50,000 vehicles per day. The center features great visibility and three points of access, one of which is signalized.

National retailers in close proximity to the center include Hobby Lobby, Target, Kohl's, Michael's. Jo-Ann's, Office Max, and Ross.

#### DEMOGRAPHICS

|                          | 3 Miles   | 5 Miles   | 10 Miles  |
|--------------------------|-----------|-----------|-----------|
| Total Population         | 74,603    | 155,612   | 381,943   |
| Average Household Income | \$136,484 | \$133,930 | \$134,444 |
| 2023 Household Estimate  | 28,136    | 60,460    | 149,315   |

### TENANTS



# **ELLISVILLE SHOPPING CENTER**



15434 MANCHESTER ROAD, ELLISVILLE, MO 63021