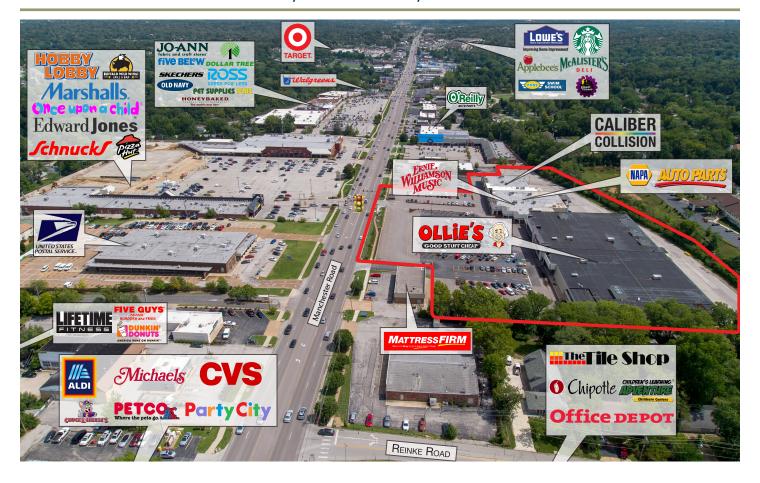

### PROPERTY DESCRIPTION

The Ellisville Shopping Center is located in Ellisville, MO, just west of St. Louis. The center is well positioned along Manchester Road, one of St. Louis' most established retail thoroughfares which has traffic counts in excess of 50,000 vehicles per day. The center features great visibility and three points of access, one of which is signalized.

National retailers in close proximity to the center include Hobby Lobby, Target, Kohl's, Michael's. Jo-Ann's, Office Max, and Ross.