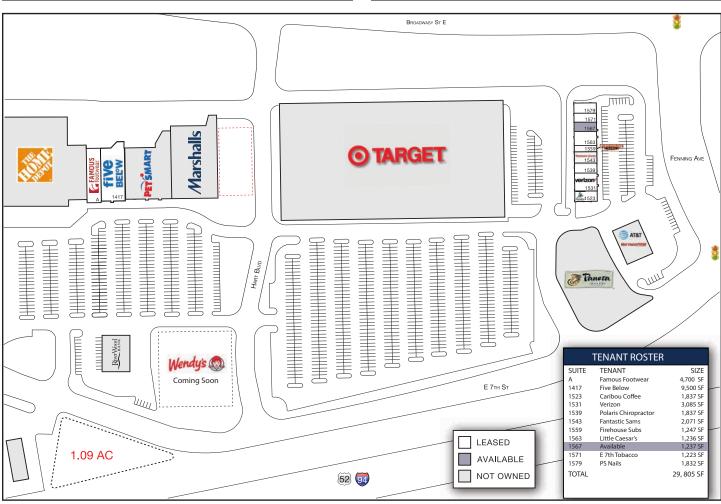

#### PROPERTY DETAILS

Total Square Footage: 29,805 SF

## PROPERTY DESCRIPTION

Union Crossing is a 29,805 SF regional power center anchored by Five Below, and shadow-anchored by Home Depot, Target, Marshalls and PetSmart.

The Center includes a multi-tenant outparcel building with a mix of nation retailers including Caribou Coffee, Fantastic Sam's, and Verizon.

The Center also includes three (3) outparcels and a developable inline pad.

#### **▶** TENANTS