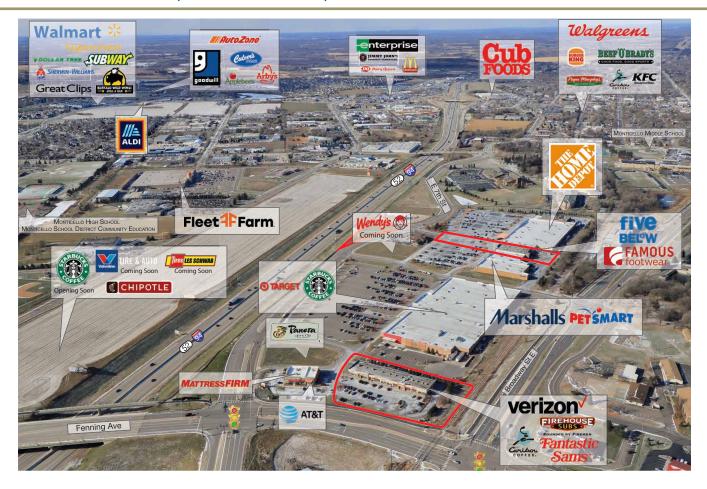

## PROPERTY DESCRIPTION

Union Crossing is a 29,805 SF regional power center anchored by Five Below, and shadow-anchored by Home Depot, Target, Marshalls and PetSmart.

The Center includes a multi-tenant outparcel building with a mix of nation retailers including Caribou Coffee, Fantastic Sam's, and Verizon.

The Center also includes three (3) outparcels and a developable inline pad.

#### **▶** TENANTS